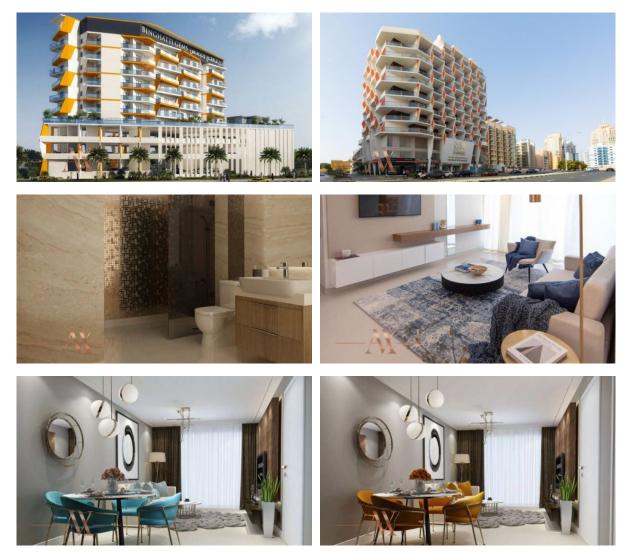

hildren's playroom                 | • | Child-friendly          | • | Laundry                   | • | Fitness room          |
| •                 | Elevator                            | • | Covered parking         |   |                           |   |                       |
| OUTDOOR FEATURES  |                                     |   |                         |   |                           |   |                       |
| •                 | Barbecue area                       | • | CCTV                    | • | Security                  | • | Children's playground |
|                   |                                     |   |                         |   |                           |   |                       |

Transport accessibility
Garden
Swimming pool
Shop



### PHOTO GALLERY