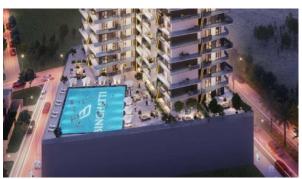

# APARTMENT 2 BEDROOMS IN BINGHATTI LUNA, JUMEIRAH VILLAGE CIRCLE (4219)

BTC 3.460

#### **OUTDOOR FEATURES**

- Landscaped garden
- Landscaped green area
- Transport accessibility
- Social and commercial facilities

Car park

- Well-developed facilities
- Swimming pool
- Common area with pool