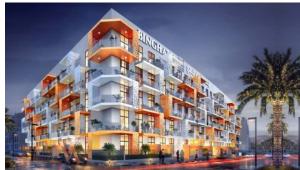

GE CIRCLE (1787)

BTC 4.321

## **PARAMETERS**

City Dubai
Type Apartment
Development BINGHATTI MIRAGE
Living space 80 m²
Completion date I quarter, 2022





#### PROPERTY FEATURES

#### LOCATION

Close to the bus stop
 Close to shopping malls
 Close to schools
 Close to the kindergarten

Close to international schools
 Pool view
 City view
 Park/garden view

Panoramic view
 Street view
 Beautiful view

#### **FEATURES**

Panoramic windows
 Balcony
 Internet
 Luxury real estate

New development project
 At the final stage of construction

## **INDOOR FACILITIES**

Child-friendly • Reception • Laundry • Fitness room

Elevator
 Covered parking

#### **OUTDOOR FEATURES**

Barbecue area
 CCTV
 Security
 Children's playground

Children's pool
 Garden
 Swimming pool
 Shop



# PHOTO GALLERY