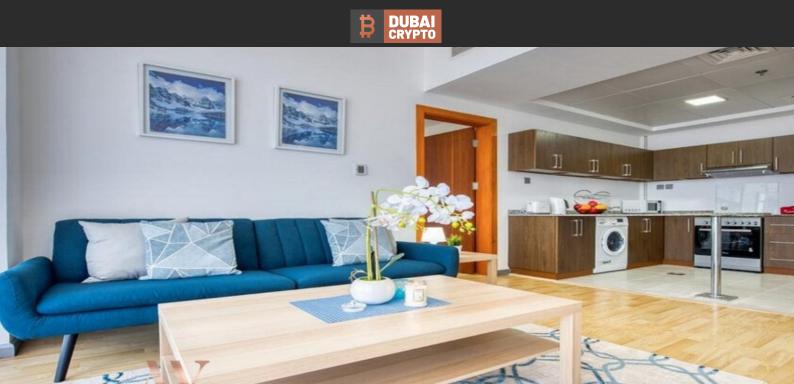

# APARTMENT 2 BEDROOMS IN BINGHATTI MIRAGE, JUMEIRAH VILLAGE CIRCLE (1787)

BTC 4.321

## **PARAMETERS**

City Dubai
Type Apartment
Development BINGHATTI MIRAGE
Living space 80 m²
Completion date I quarter, 2022





#### PROPERTY FEATURES

#### LOCATION

Close to the bus stop
 Close to shopping malls
 Close to schools
 Close to the kindergarten

Close to international schools
 Pool view
 City view
 Park/garden view

Panoramic view
 Street view
 Beautiful view

#### **FEATURES**

Panoramic windows
 Balcony
 Internet
 Luxury real estate

New development project
 At the final stage of construction

## **INDOOR FACILITIES**

Child-friendly • Reception • Laundry • Fitness room

Elevator
 Covered parking

#### **OUTDOOR FEATURES**

Barbecue area
 CCTV
 Security
 Children's playground

Childre