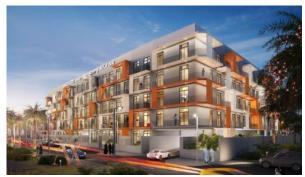

LAGE CIRCLE (1787)

BTC 4.321

## **PARAMETERS**

City Dubai
Type Apartment
Development BINGHATTI MIRAGE
Living space 80 m²
Completion date I quarter, 2022





#### PROPERTY FEATURES

#### LOCATION

Close to the bus stop
 Close to shopping malls
 Close to schools
 Close to the kindergarten

Close to international schools
 Pool view
 City view
 Park/garden view

Panoramic view
 Street view
 Beautiful view

#### **FEATURES**

Panoramic windows
 Balcony
 Internet
 Luxury real estate

New development project
 At the final stage of construction

## **INDOOR FACILITIES**

Child-friendly • Reception • Laundry • Fitness room

Elevator
 Covered parking

#### **OUTDOOR FEATURES**

Barbecue area
 CCTV
 Security
 Children's playground

Children's pool
 Garden
 Swimming pool
 Shop



# PHOTO GALLERY