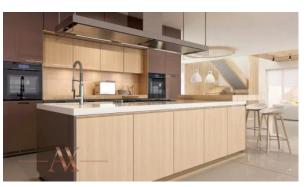

E (1787)

BTC 4.321

## **PARAMETERS**

City Dubai
Type Apartment
Development BINGHATTI MIRAGE
Living space 80 m²
Completion date I quarter, 2022





#### PROPERTY FEATURES

#### LOCATION

Close to the bus stop
 Close to shopping malls
 Close to schools
 Close to the kindergarten

Close to international schools
 Pool view
 City view
 Park/garden view

Panoramic view
 Street view
 Beautiful view

#### **FEATURES**

Panoramic windows
 Balcony
 Internet
 Luxury real estate

New development project
 At the final stage of construction

## **INDOOR FACILITIES**

Child-friendly • Reception • Laundry • Fitness room

Elevator
 Covered parking

#### **OUTDOOR FEATURES**

Barbecue area
 CCTV
 Security
 Children's playground

Children's pool
 Garden
 Swimming pool
 Shop



# PHOTO GALLERY