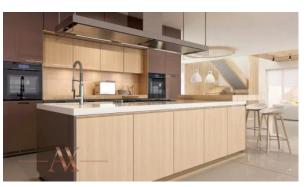

E (1787)

BTC 4.502

## **PARAMETERS**

City Dubai
Type Apartment
Development BINGHATTI MIRAGE
Living space 80 m²
Completion date I quarter, 2022





#### PROPERTY FEATURES

#### LOCATION

Close to the bus stop
 Close to shopping malls
 Close to schools
 Close to the kindergarten

Close to international schools
 Pool view
 City view
 Park/garden view

Panoramic view
 Street view
 Beautiful view

#### **FEATURES**

Panoramic windows
 Balcony
 Internet
 Luxury real estate

New development project
 At the final stage of construction

## **INDOOR FACILITIES**

Child-friendly • Reception • Laundry • Fitness room

Elevator
 Covered parking

#### **OUTDOOR FEATURES**

Barbecue area
 CCTV
 Security
 Children's playground

Children's pool
 Garden
 Swimming pool
 Shop



# PHOTO GALLERY