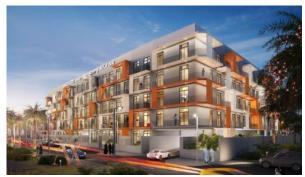

LAGE CIRCLE (1787)

BTC 4.502

## **PARAMETERS**

City Dubai
Type Apartment
Development BINGHATTI MIRAGE
Living space 80 m²
Completion date I quarter, 2022





#### PROPERTY FEATURES

#### LOCATION

Close to the bus stop
 Close to shopping malls
 Close to schools
 Close to the kindergarten

Close to international schools
 Pool view
 City view
 Park/garden view

Panoramic view
 Street view
 Beautiful view

#### **FEATURES**

Panoramic windows
 Balcony
 Internet
 Luxury real estate

New development project
 At the final stage of construction

## **INDOOR FACILITIES**

Child-friendly • Reception • Laundry • Fitness room

Elevator
 Covered parking

#### **OUTDOOR FEATURES**

Barbecue area
 CCTV
 Security
 Children's playground

Children's pool
 Garden
 Swimming pool
 Shop



# PHOTO GALLERY