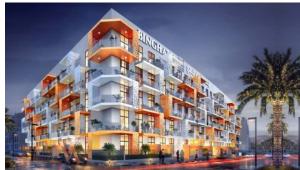

GE CIRCLE (1787)

BTC 4.502

## **PARAMETERS**

City Dubai
Type Apartment
Development BINGHATTI MIRAGE
Living space 80 m²
Completion date I quarter, 2022





#### PROPERTY FEATURES

#### LOCATION

Close to the bus stop
 Close to shopping malls
 Close to schools
 Close to the kindergarten

Close to international schools
 Pool view
 City view
 Park/garden view

Panoramic view
 Street view
 Beautiful view

#### **FEATURES**

Panoramic windows
 Balcony
 Internet
 Luxury real estate

New development project
 At the final stage of construction

## **INDOOR FACILITIES**

Child-friendly • Reception • Laundry • Fitness room

Elevator
 Covered parking

#### **OUTDOOR FEATURES**

Barbecue area
 CCTV
 Security
 Children's playground

Children's pool
 Garden
 Swimming pool
 Shop



# PHOTO GALLERY