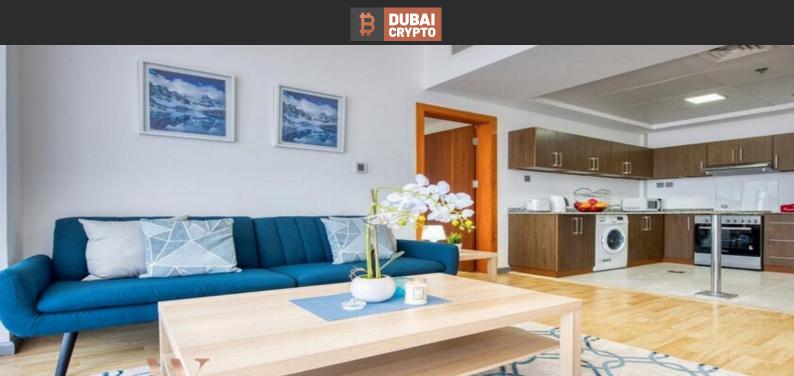

# APARTMENT 2 BEDROOMS IN BINGHATTI MIRAGE, JUMEIRAH VILLAGE CIRCLE (1787)

BTC 4.502

## **PARAMETERS**

City Dubai
Type Apartment
Development BINGHATTI MIRAGE
Living space 80 m²
Completion date I quarter, 2022





#### PROPERTY FEATURES

#### LOCATION

Close to the bus stop
 Close to shopping malls
 Close to schools
 Close to the kindergarten

Close to international schools
 Pool view
 City view
 Park/garden view

Panoramic view
 Street view
 Beautiful view

#### **FEATURES**

Panoramic windows
 Balcony
 Internet
 Luxury real estate

New development project
 At the final stage of construction

## **INDOOR FACILITIES**

Child-friendly • Reception • Laundry • Fitness room

Elevator
 Covered parking

#### **OUTDOOR FEATURES**

Barbecue area
 CCTV
 Security
 Children's playground

Childre