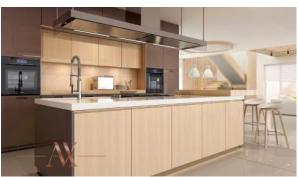

E (1788)

BTC 4.324

## **PARAMETERS**

City Dubai
Type Apartment
Development BINGHATTI MIRAGE
Living space 91 m²
Completion date I quarter, 2022





#### PROPERTY FEATURES

#### LOCATION

Close to the bus stop
 Close to shopping malls
 Close to schools
 Close to the kindergarten

Close to international schools
 Pool view
 City view
 Park/garden view

Panoramic view
 Street view
 Beautiful view

#### **FEATURES**

Panoramic windows
 Balcony
 Internet
 Luxury real estate

New development project
 At the final stage of construction

## **INDOOR FACILITIES**

Child-friendly • Reception • Laundry • Fitness room

Elevator
 Covered parking

#### **OUTDOOR FEATURES**

Barbecue area
 CCTV
 Security
 Children's playground

Children's pool
 Garden
 Swimming pool
 Shop



# PHOTO GALLERY