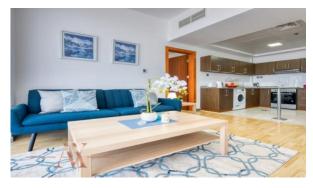

CLE (1788)

BTC 4.324

## **PARAMETERS**

City Dubai
Type Apartment
Development BINGHATTI MIRAGE
Living space 91 m²
Completion date I quarter, 2022





#### PROPERTY FEATURES

#### LOCATION

Close to the bus stop
 Close to shopping malls
 Close to schools
 Close to the kindergarten

Close to international schools
 Pool view
 City view
 Park/garden view

Panoramic view
 Street view
 Beautiful view

#### **FEATURES**

Panoramic windows
 Balcony
 Internet
 Luxury real estate

New development project
 At the final stage of construction

## **INDOOR FACILITIES**

Child-friendly • Reception • Laundry • Fitness room

Elevator
 Covered parking

#### **OUTDOOR FEATURES**

Barbecue area
 CCTV
 Security
 Children's playground

Children's pool
 Garden
 Swimming pool
 Shop



# PHOTO GALLERY