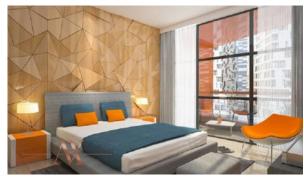

CIRCLE (1789)

BTC 4.543

## **PARAMETERS**

City Dubai
Type Penthouse
Development BINGHATTI MIRAGE
Living space 89 m²
Completion date I quarter, 2022





#### PROPERTY FEATURES

#### LOCATION

Close to the bus stop
 Close to shopping malls
 Close to schools
 Close to the kindergarten

Close to international schools
 Pool view
 City view
 Park/garden view

Panoramic view
 Street view
 Beautiful view

#### **FEATURES**

Panoramic windows
 Balcony
 Internet
 Luxury real estate

New development project
 At the final stage of construction

## **INDOOR FACILITIES**

Child-friendly • Reception • Laundry • Fitness room

Elevator
 Covered parking

#### **OUTDOOR FEATURES**

Barbecue area
 CCTV
 Security
 Children's playground

Children's pool
 Garden
 Swimming pool
 Shop



# PHOTO GALLERY