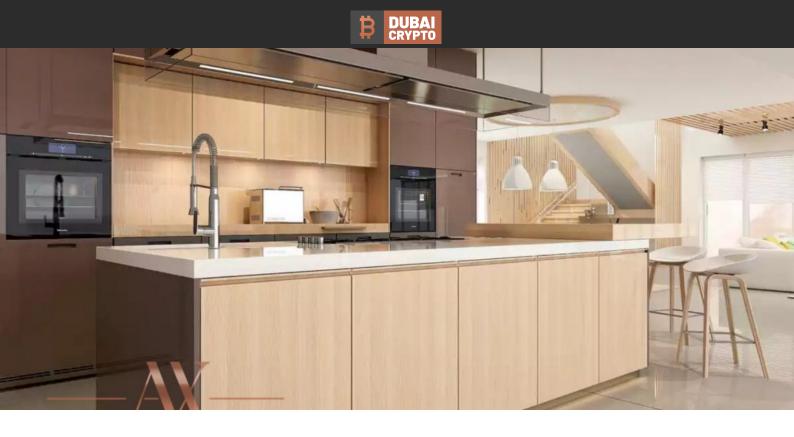

# PENTHOUSE 2 BEDROOMS IN BINGHATTI MIRAGE, JUMEIRAH VILLAGE CIRCLE (1789)

BTC 4.543

## **PARAMETERS**

City Dubai
Type Penthouse
Development BINGHATTI MIRAGE
Living space 89 m²
Completion date I quarter, 2022





#### PROPERTY FEATURES

#### LOCATION

Close to the bus stop
 Close to shopping malls
 Close to schools
 Close to the kindergarten

Close to international schools
 Pool view
 City view
 Park/garden view

Panoramic view
 Street view
 Beautiful view

#### **FEATURES**

Panoramic windows
 Balcony
 Internet
 Luxury real estate

New development project
 At the final stage of construction

## **INDOOR FACILITIES**

Child-friendly • Reception • Laundry • Fitness room

Elevator
 Covered parking

#### **OUTDOOR FEATURES**

Barbecue area
 CCTV
 Security
 Children's playground

Childre