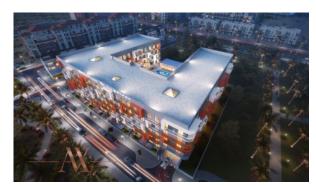

LAGE CIRCLE (1789)

BTC 4.543

## **PARAMETERS**

City Dubai
Type Penthouse
Development BINGHATTI MIRAGE
Living space 89 m²
Completion date I quarter, 2022





#### PROPERTY FEATURES

#### LOCATION

Close to the bus stop
 Close to shopping malls
 Close to schools
 Close to the kindergarten

Close to international schools
 Pool view
 City view
 Park/garden view

Panoramic view
 Street view
 Beautiful view

#### **FEATURES**

Panoramic windows
 Balcony
 Internet
 Luxury real estate

New development project
 At the final stage of construction

## **INDOOR FACILITIES**

Child-friendly • Reception • Laundry • Fitness room

Elevator
 Covered parking

#### **OUTDOOR FEATURES**

Barbecue area
 CCTV
 Security
 Children's playground

Children's pool
 Garden
 Swimming pool
 Shop



# PHOTO GALLERY