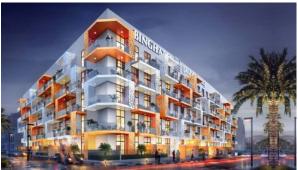

GE CIRCLE (1789)

BTC 4.543

## **PARAMETERS**

City Dubai
Type Penthouse
Development BINGHATTI MIRAGE
Living space 89 m²
Completion date I quarter, 2022





#### PROPERTY FEATURES

#### LOCATION

Close to the bus stop
 Close to shopping malls
 Close to schools
 Close to the kindergarten

Close to international schools
 Pool view
 City view
 Park/garden view

Panoramic view
 Street view
 Beautiful view

#### **FEATURES**

Panoramic windows
 Balcony
 Internet
 Luxury real estate

New development project
 At the final stage of construction

## **INDOOR FACILITIES**

Child-friendly • Reception • Laundry • Fitness room

Elevator
 Covered parking

#### **OUTDOOR FEATURES**

Barbecue area
 CCTV
 Security
 Children's playground

Children's pool
 Garden
 Swimming pool
 Shop



# PHOTO GALLERY