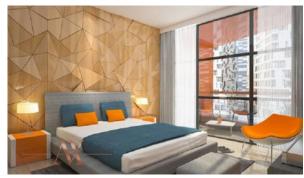

CIRCLE (1789)

BTC 4.473

## **PARAMETERS**

City Dubai
Type Penthouse
Development BINGHATTI MIRAGE
Living space 89 m²
Completion date I quarter, 2022





#### PROPERTY FEATURES

#### LOCATION

Close to the bus stop
 Close to shopping malls
 Close to schools
 Close to the kindergarten

Close to international schools
 Pool view
 City view
 Park/garden view

Panoramic view
 Street view
 Beautiful view

#### **FEATURES**

Panoramic windows
 Balcony
 Internet
 Luxury real estate

New development project
 At the final stage of construction

## **INDOOR FACILITIES**

Child-friendly • Reception • Laundry • Fitness room

Elevator
 Covered parking

#### **OUTDOOR FEATURES**

Barbecue area
 CCTV
 Security
 Children's playground

Children's pool
 Garden
 Swimming pool
 Shop



# PHOTO GALLERY