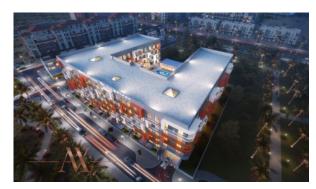

LAGE CIRCLE (1789)

BTC 4.473

## **PARAMETERS**

City Dubai
Type Penthouse
Development BINGHATTI MIRAGE
Living space 89 m²
Completion date I quarter, 2022





#### PROPERTY FEATURES

#### LOCATION

Close to the bus stop
 Close to shopping malls
 Close to schools
 Close to the kindergarten

Close to international schools
 Pool view
 City view
 Park/garden view

Panoramic view
 Street view
 Beautiful view

#### **FEATURES**

Panoramic windows
 Balcony
 Internet
 Luxury real estate

New development project
 At the final stage of construction

## **INDOOR FACILITIES**

Child-friendly • Reception • Laundry • Fitness room

Elevator
 Covered parking

#### **OUTDOOR FEATURES**

Barbecue area
 CCTV
 Security
 Children's playground

Children's pool
 Garden
 Swimming pool
 Shop



# PHOTO GALLERY