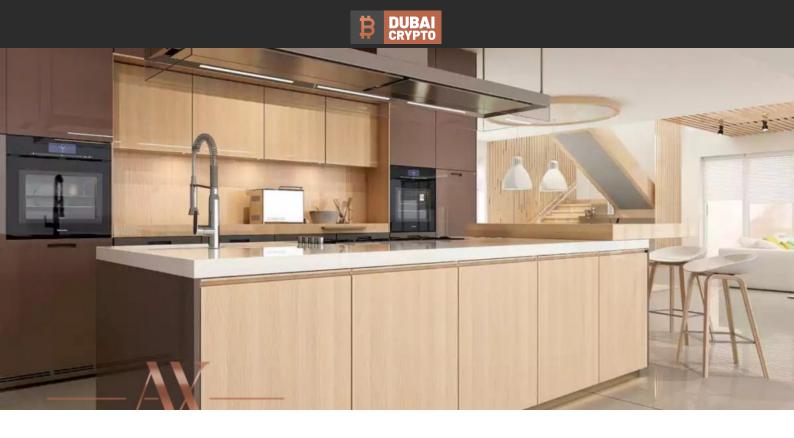

# PENTHOUSE 2 BEDROOMS IN BINGHATTI MIRAGE, JUMEIRAH VILLAGE CIRCLE (1789)

BTC 4.473

## **PARAMETERS**

City Dubai
Type Penthouse
Development BINGHATTI MIRAGE
Living space 89 m²
Completion date I quarter, 2022





#### PROPERTY FEATURES

#### LOCATION

Close to the bus stop
 Close to shopping malls
 Close to schools
 Close to the kindergarten

Close to international schools
 Pool view
 City view
 Park/garden view

Panoramic view
 Street view
 Beautiful view

#### **FEATURES**

Panoramic windows
 Balcony
 Internet
 Luxury real estate

New development project
 At the final stage of construction

## **INDOOR FACILITIES**

Child-friendly • Reception • Laundry • Fitness room

Elevator
 Covered parking

#### **OUTDOOR FEATURES**

Barbecue area
 CCTV
 Security
 Children's playground

Childre