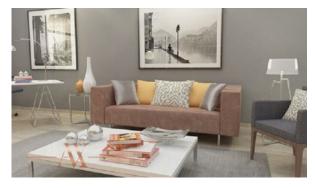

CLE (1789)

BTC 4.473

## **PARAMETERS**

City Dubai
Type Penthouse
Development BINGHATTI MIRAGE
Living space 89 m²
Completion date I quarter, 2022





#### PROPERTY FEATURES

#### LOCATION

Close to the bus stop
 Close to shopping malls
 Close to schools
 Close to the kindergarten

Close to international schools
 Pool view
 City view
 Park/garden view

Panoramic view
 Street view
 Beautiful view

#### **FEATURES**

Panoramic windows
 Balcony
 Internet
 Luxury real estate

New development project
 At the final stage of construction

## **INDOOR FACILITIES**

Child-friendly • Reception • Laundry • Fitness room

Elevator
 Covered parking

#### **OUTDOOR FEATURES**

Barbecue area
 CCTV
 Security
 Children's playground

Children's pool
 Garden
 Swimming pool
 Shop



# PHOTO GALLERY