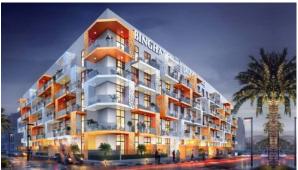

GE CIRCLE (1789)

BTC 4.473

## **PARAMETERS**

City Dubai
Type Penthouse
Development BINGHATTI MIRAGE
Living space 89 m²
Completion date I quarter, 2022





#### PROPERTY FEATURES

#### LOCATION

Close to the bus stop
 Close to shopping malls
 Close to schools
 Close to the kindergarten

Close to international schools
 Pool view
 City view
 Park/garden view

Panoramic view
 Street view
 Beautiful view

#### **FEATURES**

Panoramic windows
 Balcony
 Internet
 Luxury real estate

New development project
 At the final stage of construction

## **INDOOR FACILITIES**

Child-friendly • Reception • Laundry • Fitness room

Elevator
 Covered parking

#### **OUTDOOR FEATURES**

Barbecue area
 CCTV
 Security
 Children's playground

Children's pool
 Garden
 Swimming pool
 Shop



# PHOTO GALLERY