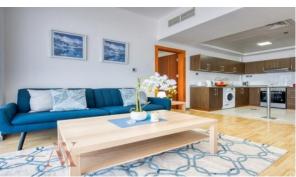

E (1789)

BTC 4.473

## **PARAMETERS**

City Dubai
Type Penthouse
Development BINGHATTI MIRAGE
Living space 89 m²
Completion date I quarter, 2022





#### PROPERTY FEATURES

#### LOCATION

Close to the bus stop
 Close to shopping malls
 Close to schools
 Close to the kindergarten

Close to international schools
 Pool view
 City view
 Park/garden view

Panoramic view
 Street view
 Beautiful view

#### **FEATURES**

Panoramic windows
 Balcony
 Internet
 Luxury real estate

New development project
 At the final stage of construction

## **INDOOR FACILITIES**

Child-friendly • Reception • Laundry • Fitness room

Elevator
 Covered parking

#### **OUTDOOR FEATURES**

Barbecue area
 CCTV
 Security
 Children's playground

Children's pool
 Garden
 Swimming pool
 Shop



# PHOTO GALLERY