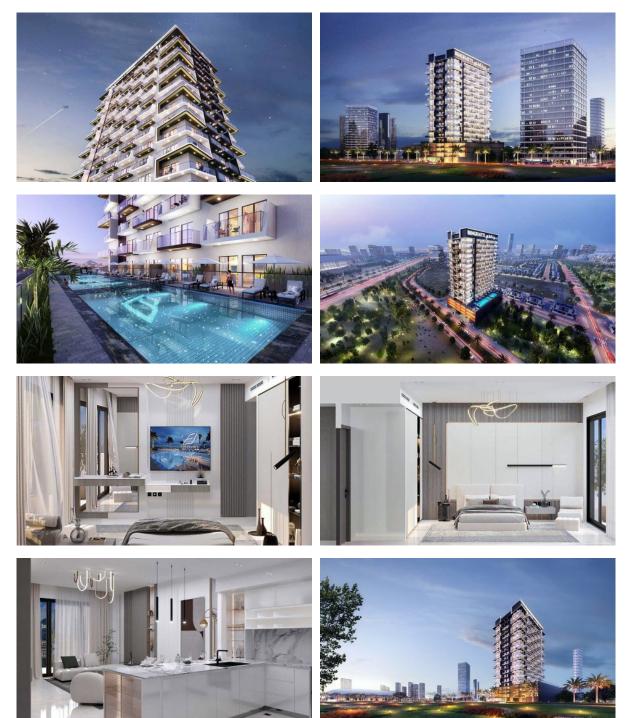

|   |                           |   |                       |
| Healthcare facilities   | • | Recreation area                  | ٠ | SPA centre                | • | Fitness room          |
| Elevator                |   |                                  |   |                           |   |                       |
| OUTDOOR FEATURES        |   |                                  |   |                           |   |                       |
| Barbecue area           | • | CCTV                             | ۰ | Security                  | • | Children's playground |
| Transport accessibility | • | Social and commercial facilities | ٠ | Car park                  | • | Footpaths             |

Benches
Well-developed facilities
Swimming pool
Common area with pool



### PHOTO GALLERY