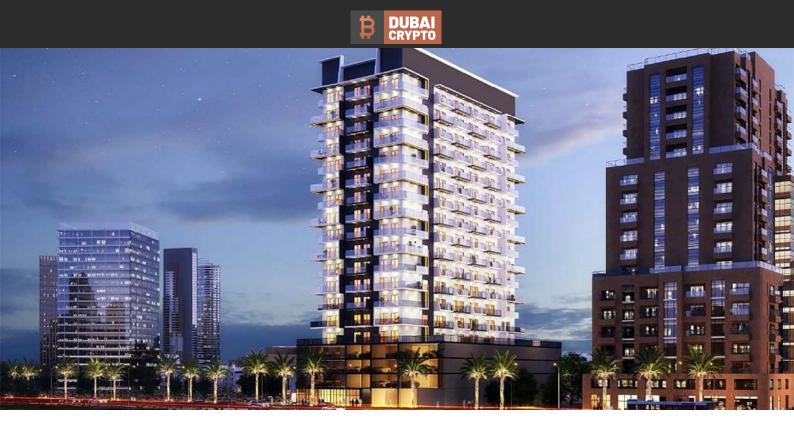

# APARTMENT 2 BEDROOMS IN BINGHATTI NOVA, JUMEIRAH VILLAGE CIRCLE (4831) BTC 4.470

#### PARAMETERS

City Type Development Living space To sea Completion date Dubai Apartment BINGHATTI NOVA 84 m<sup>2</sup> 17000 m IV quarter, 2023