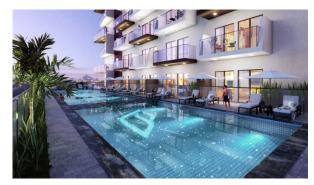

## **INDOOR FACILITIES**

Healthcare facilities
 Recreation area
 SPA centre
 Fitness room

Elevator

## **OUTDOOR FEATURES**

Barbecue area • CCTV • Security • Children's playground

Transport accessibility
 Social and commercial facilities
 Car park
 Footpaths

Benches
 Well-developed facilities
 Swimming pool
 Common area with pool