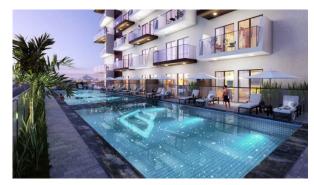

NGHATTI NOVA, JUMEIRAH VILLAGE CIRCLE (4832)

BTC 4.652

# **PARAMETERS**

City Dubai
Type Apartment
Development BINGHATTI NOVA
Living space 85 m²
To sea 17000 m
Completion date IV quarter, 2023





#### PROPERTY FEATURES

#### **LOCATION**

Prestigious district
 Great location
 Pool view
 Beautiful view

#### **FEATURES**

Panoramic windows
 Panoramic glazing
 Finished
 New project

Tap water
 Electricity
 Driveway to the land plot

## **INDOOR FACILITIES**

Healthcare facilities
 Recreation area
 SPA centre
 Fitness room

Elevator

## **OUTDOOR FEATURES**

Barbecue area • CCTV • Security • Children's playground

Transport accessibility
 Social and commercial facilities
 Car park
 Footpaths

Benches
 Well-developed facilities
 Swimming pool
 Common area with pool



# PHOTO GALLERY