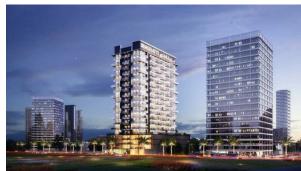

BINGHATTI NOVA, JUMEIRAH VILLAGE CIRCLE (4832)

BTC 4.652

# **PARAMETERS**

City Dubai
Type Apartment
Development BINGHATTI NOVA
Living space 85 m²
To sea 17000 m
Completion date IV quarter, 2023





#### PROPERTY FEATURES

#### **LOCATION**

Prestigious district
 Great location
 Pool view
 Beautiful view

#### **FEATURES**

Panoramic windows
 Panoramic glazing
 Finished
 New project

Tap water
 Electricity
 Driveway to the land plot

## **INDOOR FACILITIES**

Healthcare facilities
 Recreation area
 SPA centre
 Fitness room

Elevator

## **OUTDOOR FEATURES**

Barbecue area • CCTV • Security • Children's playground

Transport accessibility
 Social and commercial facilities
 Car park
 Footpaths

Benches
 Well-developed facilities
 Swimming pool
 Common area with pool



# PHOTO GALLERY