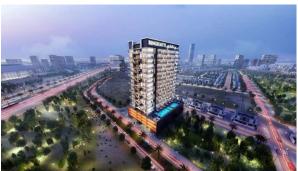

# APARTMENT 1 BEDROOM IN BINGHATTI NOVA, JUMEIRAH VILLAGE CIRCLE (4834)

BTC 3.398

# **PARAMETERS**

City Dubai
Type Apartment
Development BINGHATTI NOVA
Living space 71 m²
To sea 17000 m
Completion date IV quarter, 2023