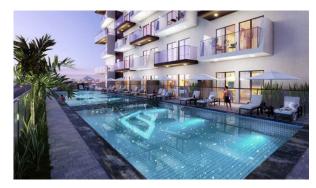

## **INDOOR FACILITIES**

Healthcare facilities
 Recreation area
 SPA centre
 Fitness room

Elevator

## **OUTDOOR FEATURES**

Barbecue area • CCTV • Security • Children's playground

Transport accessibility
 Social and commercial facilities
 Car park
 Footpaths

Benches
 Well-developed facilities
 Swimming pool
 Common area with pool