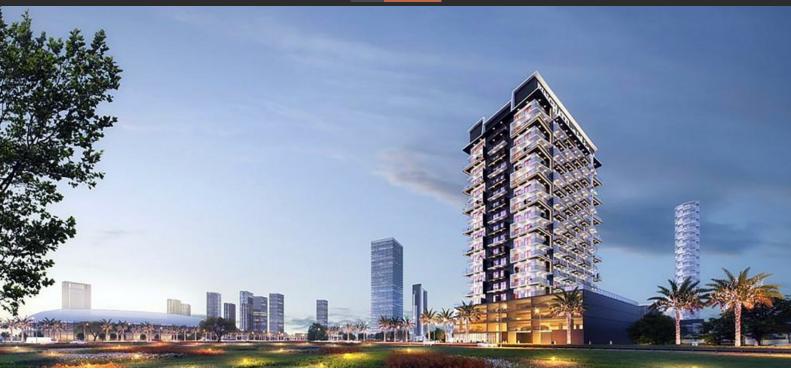

# APARTMENT 1 BEDROOM IN BINGHATTI NOVA, JUMEIRAH VILLAGE CIRCLE (4834)

BTC 3.398

# **PARAMETERS**

City Dubai
Type Apartment
Development BINGHATTI NOVA
Living space 71 m²
To sea 17000 m
Completion date IV quarter, 2023