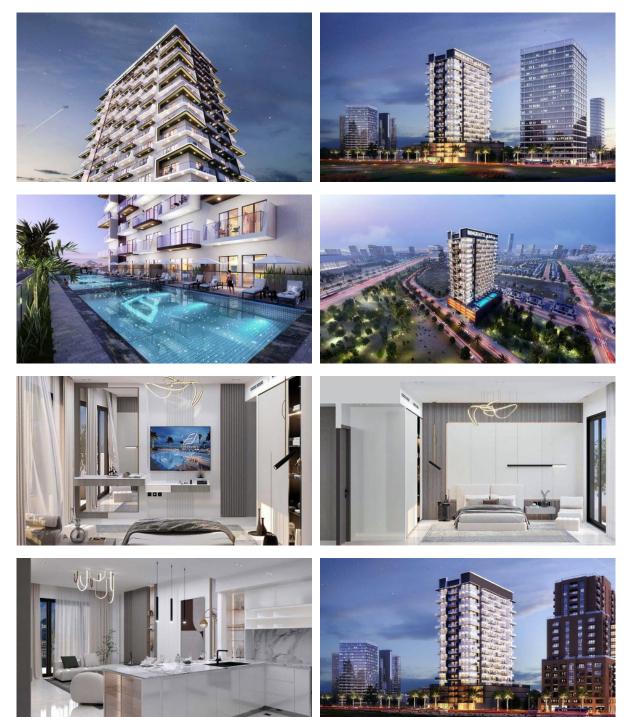

|   |                           |   |                       |
| Healthcare facilities   | • | Recreation area                  | ٠ | SPA centre                | • | Fitness room          |
| Elevator                |   |                                  |   |                           |   |                       |
| OUTDOOR FEATURES        |   |                                  |   |                           |   |                       |
| Barbecue area           | • | CCTV                             | ۰ | Security                  | • | Children's playground |
| Transport accessibility | • | Social and commercial facilities | ٠ | Car park                  | • | Footpaths             |

Benches
Well-developed facilities
Swimming pool
Common area with pool



### PHOTO GALLERY