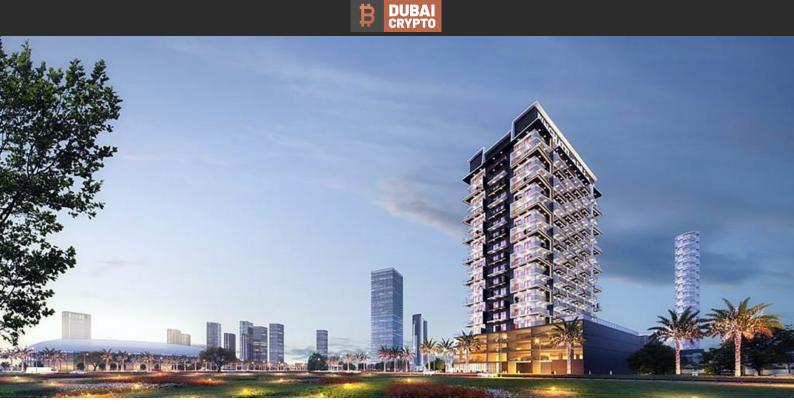

# APARTMENT 1 BEDROOM IN BINGHATTI NOVA, JUMEIRAH VILLAGE CIRCLE (4834) BTC 3.367

#### PARAMETERS

City Type Development Living space To sea Completion date

Dubai Apartment BINGHATTI NOVA 71 m<sup>2</sup> 17000 m IV quarter, 2023