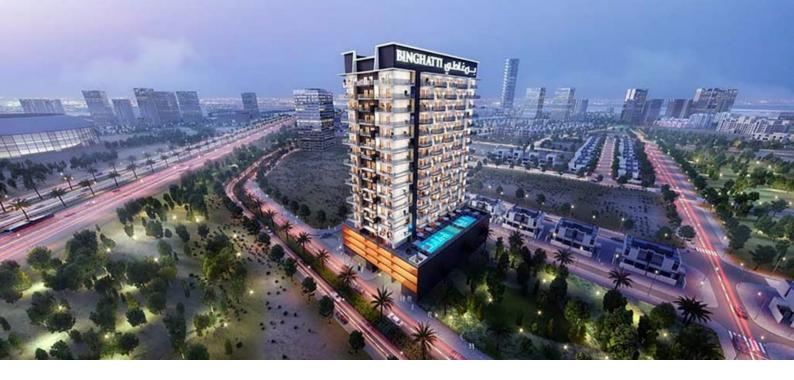

# APARTMENT 1 BEDROOM IN BINGHATTI NOVA, JUMEIRAH VILLAGE CIRCLE (4835) BTC 3.109

### PARAMETERS

City Type Development Living space To sea Completion date Dubai Apartment BINGHATTI NOVA 63 m<sup>2</sup> 17000 m IV quarter, 2023

# LOCATION

| Prestigious district    | • | Great location                   | • | Pool view                 | • | Beautiful view        |
|-------------------------|---|----------------------------------|---|---------------------------|---|-----------------------|
| FEATURES                |   |                                  |   |                           |   |                       |
| Panoramic windows       | • | Panoramic glazing                | • | Finished                  | • | New project           |
| • Tap water             | • | Electricity                      | • | Driveway to the land plot |   |                       |
| INDOOR FACILITIES       |   |                                  |   |                           |   |                       |
| Healthcare facilities   | • | Recreation area                  | ٠ | SPA centre                | • | Fitness room          |
| Elevator                |   |                                  |   |                           |   |                       |
| OUTDOOR FEATURES        |   |                                  |   |                           |   |                       |
| Barbecue area           | • | CCTV                             | ۰ | Security                  | • | Children's playground |
| Transport accessibility | • | Social and commercial facilities | ٠ | Car park                  | • | Footpaths             |