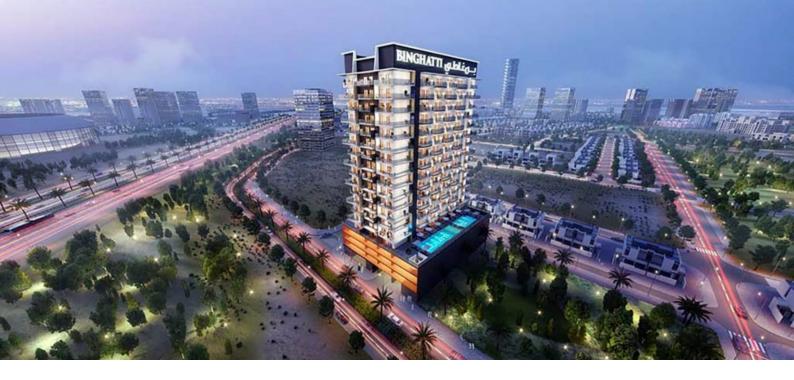

# APARTMENT 1 BEDROOM IN BINGHATTI NOVA, JUMEIRAH VILLAGE CIRCLE (4835) BTC 3.140

### PARAMETERS

City Type Development Living space To sea Completion date Dubai Apartment BINGHATTI NOVA 63 m<sup>2</sup> 17000 m IV quarter, 2023

# LOCATION

| Prestigious district    | • | Great location                   | • | Pool view                 | • | Beautiful view        |
|-------------------------|---|----------------------------------|---|---------------------------|---|-----------------------|
| FEATURES                |   |                                  |   |                           |   |                       |
| Panoramic windows       | • | Panoramic glazing                | • | Finished                  | • | New project           |
| • Tap water             | • | Electricity                      | • | Driveway to the land plot |   |                       |
| INDOOR FACILITIES       |   |                                  |   |                           |   |                       |
| Healthcare facilities   | • | Recreation area                  | ٠ | SPA centre                | • | Fitness room          |
| Elevator                |   |                                  |   |                           |   |                       |
| OUTDOOR FEATURES        |   |                                  |   |                           |   |                       |
| Barbecue area           | • | CCTV                             | ۰ | Security                  | • | Children's playground |
| Transport accessibility | • | Social and commercial facilities | ٠ | Car park                  | • | Footpaths             |