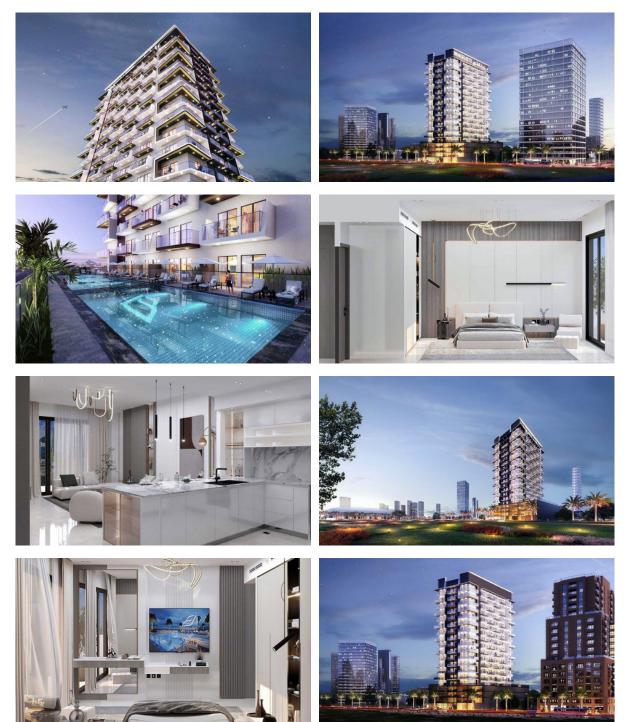

|   |                           |   |                       |
| Healthcare facilities   | • | Recreation area                  | ٠ | SPA centre                | • | Fitness room          |
| Elevator                |   |                                  |   |                           |   |                       |
| OUTDOOR FEATURES        |   |                                  |   |                           |   |                       |
| Barbecue area           | • | CCTV                             | ۰ | Security                  | • | Children's playground |
| Transport accessibility | • | Social and commercial facilities | ٠ | Car park                  | • | Footpaths             |

Benches
Well-developed facilities
Swimming pool
Common area with pool



## PHOTO GALLERY