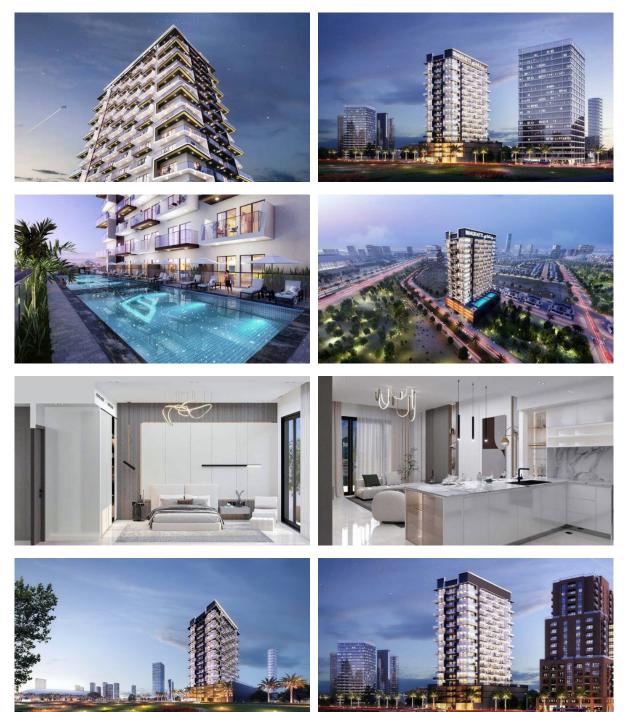

|   |                           |   |                       |
| Healthcare facilities   | • | Recreation area                  | ٠ | SPA centre                | • | Fitness room          |
| Elevator                |   |                                  |   |                           |   |                       |
| OUTDOOR FEATURES        |   |                                  |   |                           |   |                       |
| Barbecue area           | • | CCTV                             | ۰ | Security                  | • | Children's playground |
| Transport accessibility | • | Social and commercial facilities | ٠ | Car park                  | • | Footpaths             |

Benches
Well-developed facilities
Swimming pool
Common area with pool



## PHOTO GALLERY