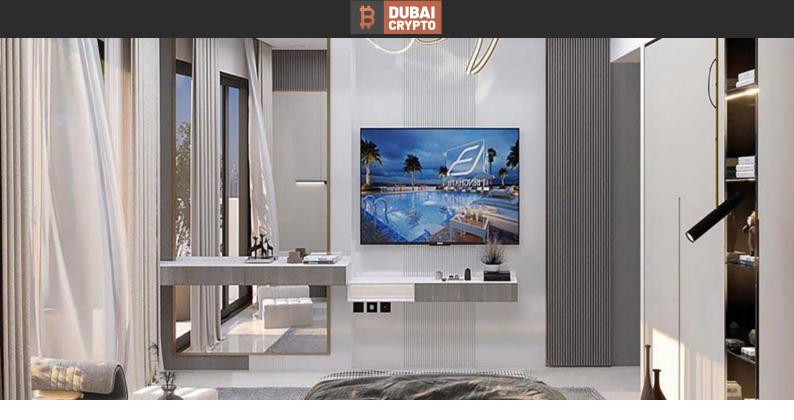

# APARTMENT 1 BEDROOM IN BINGHATTI NOVA, JUMEIRAH VILLAGE CIRCLE (4837) BTC 3.121

#### PARAMETERS

| City            |
|-----------------|
| Туре            |
| Development     |
| Living space    |
| To sea          |
| Completion date |

Dubai Apartment BINGHATTI NOVA 81 m² 17000 m IV quarter, 2023





#### **PROPERTY FEATURES**

### LOCATION

| Prestigious district    | • | Great location                   | • | Pool view                 | • | Beautiful view        |
|-------------------------|---|----------------------------------|---|---------------------------|---|-----------------------|
| FEATURES                |   |                                  |   |                           |   |                       |
| Panoramic windows       | • | Panoramic glazing                |