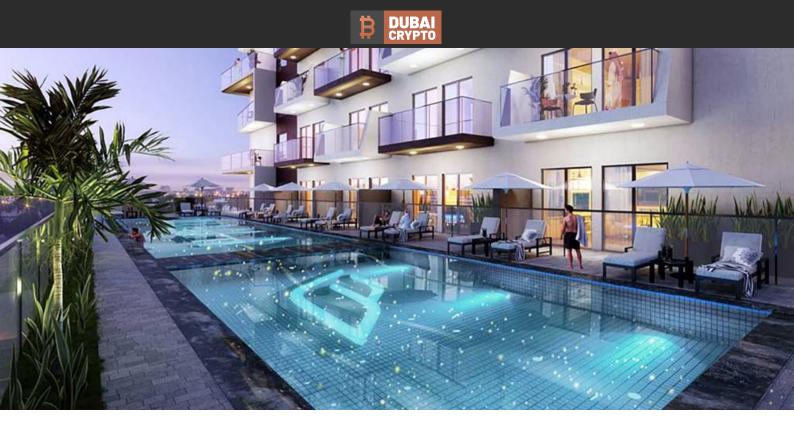

### LOCATION

| Prestigious district    | • | Great location                   | • | Pool view                 | • | Beautiful view        |
|-------------------------|---|----------------------------------|---|---------------------------|---|-----------------------|
| FEATURES                |   |                                  |   |                           |   |                       |
| Panoramic windows       | • | Panoramic glazing                | • | Finished                  | • | New project           |
| • Tap water             | • | Electricity                      | • | Driveway to the land plot |   |                       |
| INDOOR FACILITIES       |   |                                  |   |                           |   |                       |
| Healthcare facilities   | • | Recreation area                  | ٠ | SPA centre                | • | Fitness room          |
| Elevator                |   |                                  |   |                           |   |                       |
| OUTDOOR FEATURES        |   |                                  |   |                           |   |                       |
| Barbecue area           | • | CCTV                             | ۰ | Security                  | • | Children's playground |
| Transport accessibility | • | Social and commercial facilities | ٠ | Car park                  | • | Footpaths             |

Benches
Well-developed facilities
Swimming pool
Common area with pool