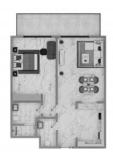

#### **PARAMETERS**

City Dubai Type Apartment Development **BINGHATTI NOVA** Floor plan Apartment floor plan «1

> Bedroom 57SQM», 1 bedroom in **BINGHATTI NOVA**

Rooms 1+1 Living space 57 m<sup>2</sup> To sea 17000 m Completion date IV quarter, 2023

# PHOTO GALLERY