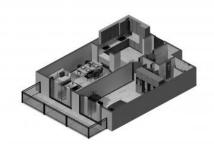

#### **PARAMETERS**

City Dubai Type Apartment Development **BINGHATTI NOVA** Floor plan Apartment floor plan «1

> Bedroom 57SQM», 1 bedroom in **BINGHATTI NOVA**

Rooms 1+1 Living space 57 m<sup>2</sup> To sea 17000 m Completion date IV quarter, 2023

# PHOTO GALLERY