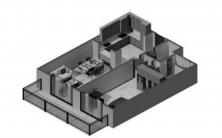

#### PARAMETERS

| City            | Dubai                   |
|-----------------|-------------------------|
| Туре            | Apartment               |
| Development     | <b>BINGHATTI NOVA</b>   |
| Floor plan      | Apartment floor plan «1 |
|                 | Bedroom 57SQM», 1       |
|                 | bedroom in              |
|                 | BINGHATTI NOVA          |
| Rooms           | 1+1                     |
| Living space    | 57 m²                   |
| To sea          | 17000 m                 |
| Completion date | IV quarter, 2023        |

## PHOTO GALLERY