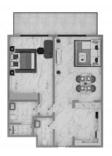

#### PARAMETERS

| City            | Dubai                   |
|-----------------|-------------------------|
| Туре            | Apartment               |
| Development     | <b>BINGHATTI NOVA</b>   |
| Floor plan      | Apartment floor plan «1 |
|                 | Bedroom 57SQM», 1       |
|                 | bedroom in              |
|                 | BINGHATTI NOVA          |
| Rooms           | 1+1                     |
| Living space    | 57 m²                   |
| To sea          | 17000 m                 |
| Completion date | IV quarter, 2023        |

## PHOTO GALLERY