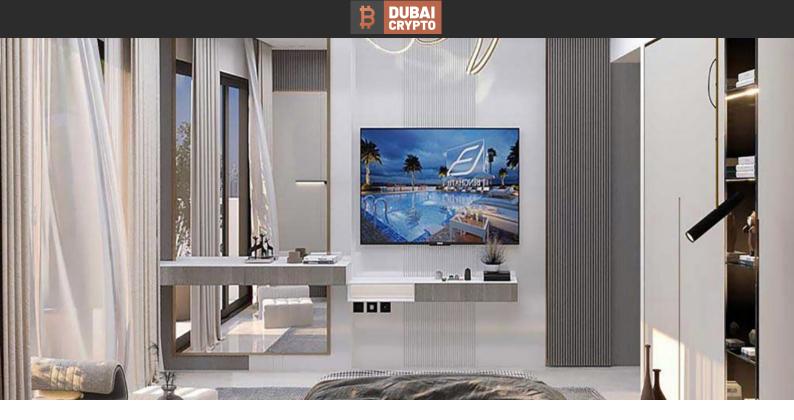

# APARTMENT 1 BEDROOM IN BINGHATTI NOVA, JUMEIRAH VILLAGE CIRCLE (4873) BTC 6.438

#### PARAMETERS

| City            | Dubai                   |
|-----------------|-------------------------|
| Туре            | Apartment               |
| Development     | <b>BINGHATTI NOVA</b>   |
| Floor plan      | Apartment floor plan «1 |
|                 | Bedroom 57SQM», 1       |
|                 | bedroom in              |
|                 | BINGHATTI NOVA          |
| Rooms           | 1+1                     |
| Living space    | 57 m²                   |
| To sea          | 17000 m                 |
| Completion date | IV quarter, 2023        |





#### **PROPERTY FEATURES**

### LOCATION

| Prestigious district    | • | Great location                   | • | Pool view                 |