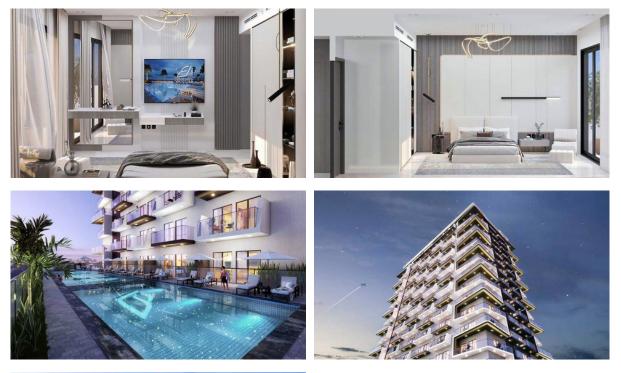

|   |                           |   |                       |
| Healthcare facilities   | • | Recreation area                  | ٠ | SPA centre                | • | Fitness room          |
| Elevator                |   |                                  |   |                           |   |                       |
| OUTDOOR FEATURES        |   |                                  |   |                           |   |                       |
| Barbecue area           | • | CCTV                             | ۰ | Security                  | • | Children's playground |
| Transport accessibility | • | Social and commercial facilities | ٠ | Car park                  | • | Footpaths             |

Benches
Well-developed facilities
Swimming pool
Common area with pool



## PHOTO GALLERY