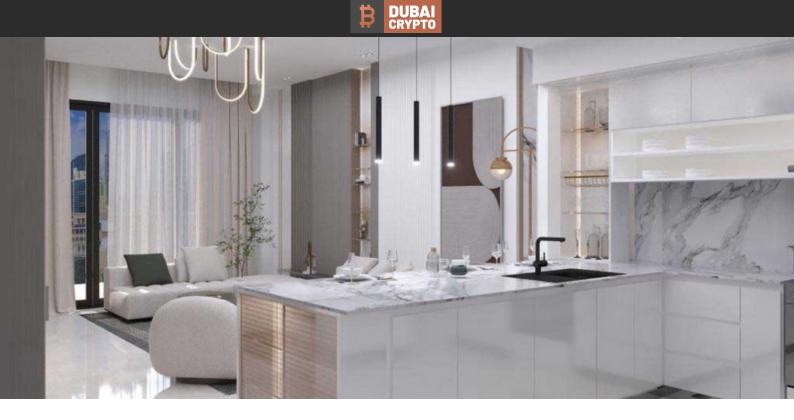

# APARTMENT 1 BEDROOM IN BINGHATTI NOVA, JUMEIRAH VILLAGE CIRCLE (4874) BTC 3.602

### PARAMETERS

City Type Development Living space To sea Completion date Dubai Apartment BINGHATTI NOVA 70 m² 17000 m IV quarter, 2023





#### **PROPERTY FEATURES**

## LOCATION

| Prestigious district    | • | Great location                   | • | Pool view                 | • | Beautiful view        |
|-------------------------|---|----------------------------------|---|---------------------------|---|-----------------------|
| FEATURES                |   |                                  |   |                           |   |                       |
| Panoramic windows       | • | Panoramic glazing                | • | Finished                  | • | New project           |
| • Tap water