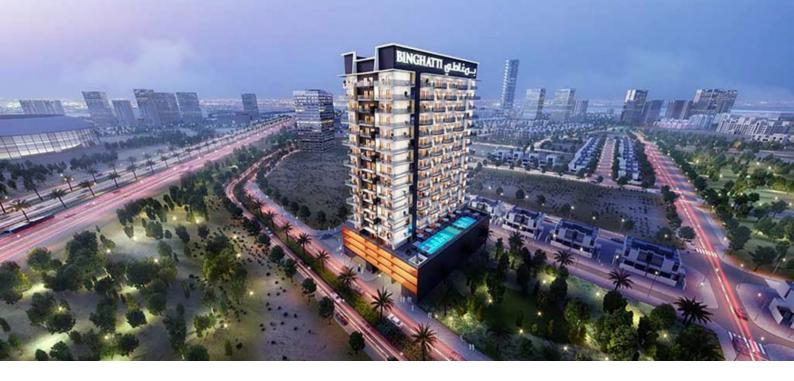

# APARTMENT 2 BEDROOMS IN BINGHATTI NOVA, JUMEIRAH VILLAGE CIRCLE (4876) BTC 4.635

### PARAMETERS

City Type Development Living space To sea Completion date Dubai Apartment BINGHATTI NOVA 92 m² 17000 m IV quarter, 2023