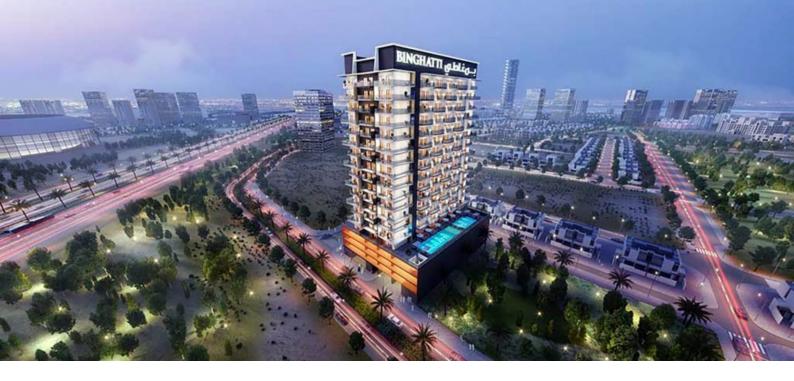

# APARTMENT 2 BEDROOMS IN BINGHATTI NOVA, JUMEIRAH VILLAGE CIRCLE (4876) BTC 4.646

### PARAMETERS

City Type Development Living space To sea Completion date Dubai Apartment BINGHATTI NOVA 92 m² 17000 m IV quarter, 2023