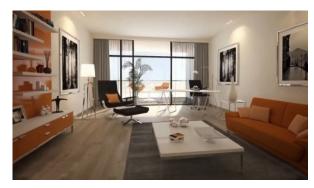

# APARTMENT 2 BEDROOMS IN BINGHATTI POINT, DUBAI SILICON OASIS (5419)

BTC 3.707

## **PARAMETERS**

City Dubai
Type Apartment
Development BINGHATTI POINT
Living space 83 m²
Completion date IV quarter, 2021





### PROPERTY FEATURES

# **LOCATION**

Close to the airport
 Close to schools
 City view
 Park/garden view

Beautiful view

#### **FEATURES**

Balcony
 TV
 Internet
 Premium class

## **INDOOR FACILITIES**

Restaurant
 Cafe
 Healthcare facilities
 Fitness room

Shopping centre
 Elevator
 Covered parking

## **OUTDOOR FEATURES**

CCTV
 Security
 Children's playground
 Park

Swimming poolShop



# PHOTO GALLERY