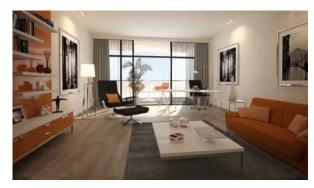

# APARTMENT 2 BEDROOMS IN BINGHATTI POINT, DUBAI SILICON OASIS (5419)

BTC 3.711

## **PARAMETERS**

City Dubai
Type Apartment
Development BINGHATTI POINT
Living space 83 m²
Completion date IV quarter, 2021





### PROPERTY FEATURES

# **LOCATION**

Close to the airport
 Close to schools
 City view
 Park/garden view

Beautiful view

#### **FEATURES**

Balcony
 TV
 Internet
 Premium class

## **INDOOR FACILITIES**

Restaurant
 Cafe
 Healthcare facilities
 Fitness room

Shopping centre
 Elevator
 Covered parking

## **OUTDOOR FEATURES**

CCTV
 Security
 Children's playground
 Park

Swimming poolShop



# PHOTO GALLERY