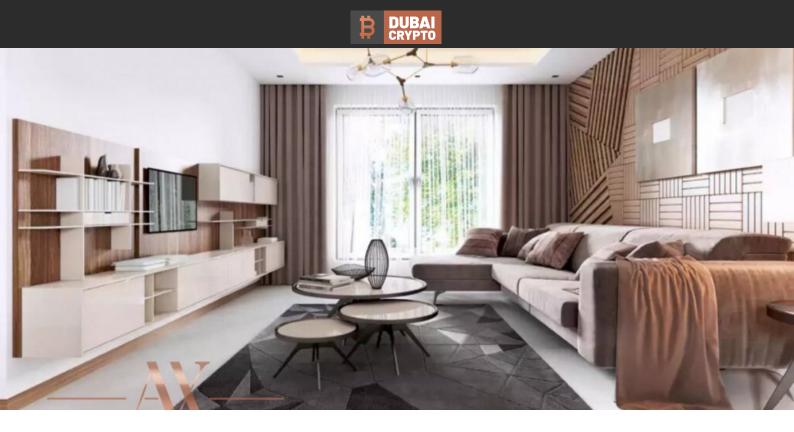

# APARTMENT 1 BEDROOM IN BINGHATTI ROSE, JUMEIRAH VILLAGE CIRCLE (1761) BTC 3.601

#### PARAMETERS

| City            |  |
|-----------------|--|
| Туре            |  |
| Development     |  |
| Rooms           |  |
| Living space    |  |
| Completion date |  |

Dubai Apartment BINGHATTI ROSE 1+1 61 m<sup>2</sup> III quarter, 2022





# PROPERTY FEATURES

# LOCATION

| •  | Close to the bus stop   | • | Close to shopping malls            | • | Close to the kindergarten | • | Prestigious district |
|----|-------------------------|---|------------------------------------|---|---------------------------|---|----------------------|
| •  | Pool view               | • | City view                          | • | Park/garden view          | • | Street view          |
|    |