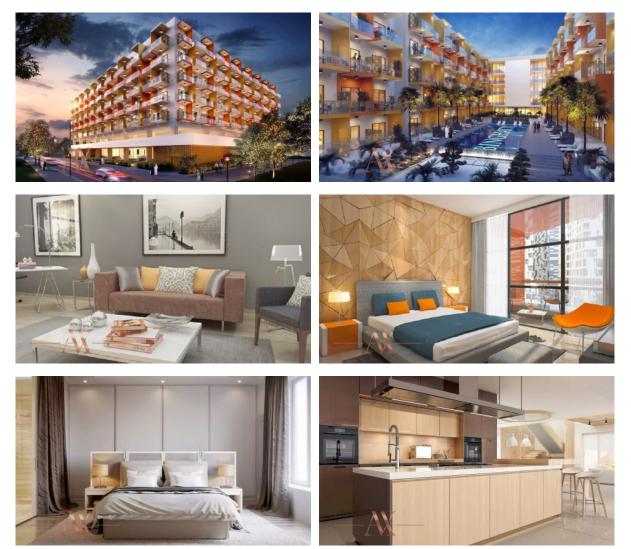

|   |                           |   |                      |
| •  | Child-friendly          | • | Laundry                            | • | Fitness room              | • | Elevator             |
| •  | Covered parking         |   |                                    |   |                           |   |                      |
|    |                         |   |                                    |   |                           |   |                      |

# OUTDOOR FEATURES

| • | Barbecue area           | • | CCTV | • | Security      | • | Children's playground |
|---|-------------------------|---|------|---|---------------|---|-----------------------|
| • | Transport accessibility | • | Park | • | Swimming pool | • | Shop                  |



### PHOTO GALLERY