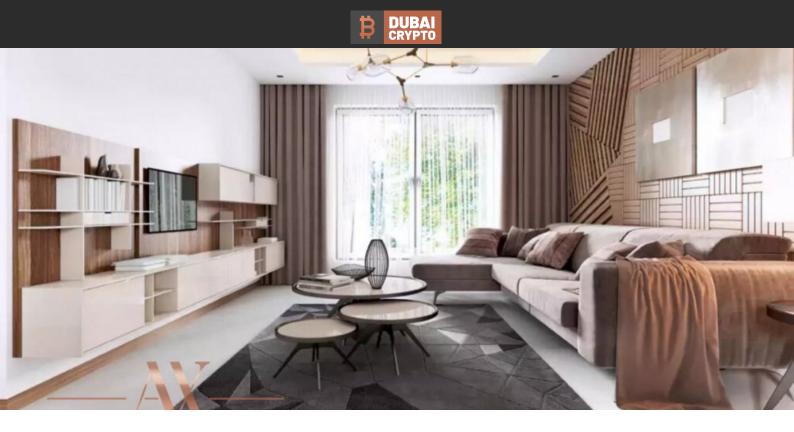

# APARTMENT 1 BEDROOM IN BINGHATTI ROSE, JUMEIRAH VILLAGE CIRCLE (1761) BTC 3.444

#### PARAMETERS

| City            |  |
|-----------------|--|
| Туре            |  |
| Development     |  |
| Rooms           |  |
| Living space    |  |
| Completion date |  |

Dubai Apartment BINGHATTI ROSE 1+1 61 m<sup>2</sup> III quarter, 2022





# PROPERTY FEATURES

# LOCATION

| •  | Close to the bus stop   | • | Close to shopping malls            | • | Close to the kindergarten | • | Prestigious district |
|----|-------------------------|---|------------------------------------|---|---------------------------|---|----------------------|
| •  | Pool view               | • | City view                          | • | Park/garden view          | • | Street view          |
|    |