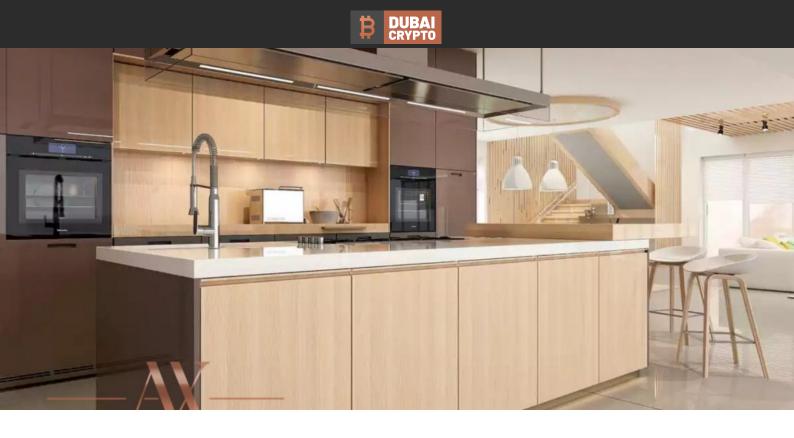

# APARTMENT 2 BEDROOMS IN BINGHATTI ROSE, JUMEIRAH VILLAGE CIRCLE (1763)

BTC 4.240

## **PARAMETERS**

City Dubai
Type Apartment
Development BINGHATTI ROSE
Living space 87 m²
Completion date III quarter, 2022





#### PROPERTY FEATURES

#### **LOCATION**

- Close to the bus stop
   Close to shopping malls
   Close to the kindergarten
   Prestigious district
- Pool view
   City view
   Park/garden view
   Street view

## **FEATURES**

- Panoramic windows
   Balcony
   Wi-Fi
   Internet
- Air Conditioners
   Fridge
   Microwave oven
   Cooker
- Dishwasher
   Dressing room
   Finished
   Premium class
- New development project
   At the final stage of construction

### **INDOOR FACILITIES**

- Child-friendly
   Laundry
   Fitness room
   Elevator
- Covered parking

#### **OUTDOOR FEATURES