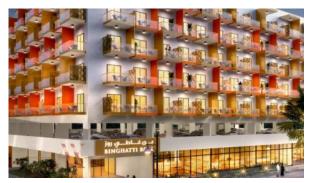

INGHATTI ROSE
Living space 87 m²
Completion date III quarter, 2022





#### PROPERTY FEATURES

#### **LOCATION**

- Close to the bus stop
   Close to shopping malls
   Close to the kindergarten
   Prestigious district
- Pool view
   City view
   Park/garden view
   Street view

## **FEATURES**

- Panoramic windows
   Balcony
   Wi-Fi
   Internet
- Air Conditioners
   Fridge
   Microwave oven
   Cooker
- Dishwasher
   Dressing room
   Finished
   Premium class
- New development project
   At the final stage of construction

### **INDOOR FACILITIES**

- Child-friendly
   Laundry
   Fitness room
   Elevator
- Covered parking

#### **OUTDOOR FEATURES**

- Barbecue area
   CCTV
   Security
   Children's playground
- Transport accessibility
   Park
   Swimming pool
   Shop



## PHOTO GALLERY