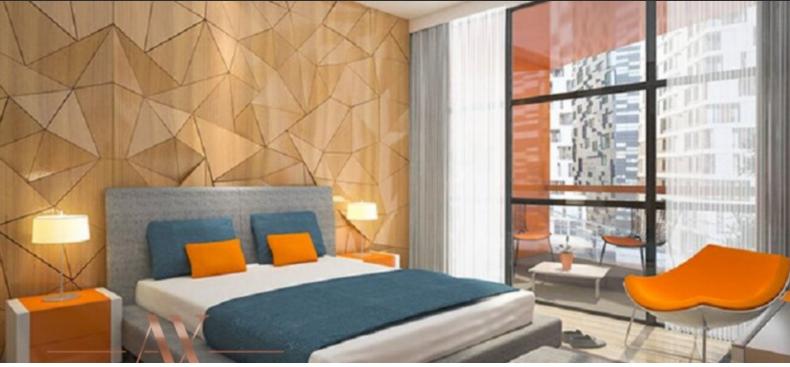

# APARTMENT 2 BEDROOMS IN BINGHATTI ROSE, JUMEIRAH VILLAGE CIRCLE (1764) BTC 4.574

#### PARAMETERS

City Type Development Living space Completion date Dubai Apartment BINGHATTI ROSE 89 m² III quarter, 2022





### PROPERTY FEATURES

# LOCATION

| •        | Close to the bus stop   | • | Close to shopping malls            | • | Close to the kindergarten | • | Prestigious district |  |  |
|----------|-------------------------|---|------------------------------------|---|---------------------------|---|----------------------|--|--|
| •        | Pool view               | • | City view                          | • | Park/garden view          | • | Street view          |  |  |
|          |                         |   |                                    |   |                           |   |