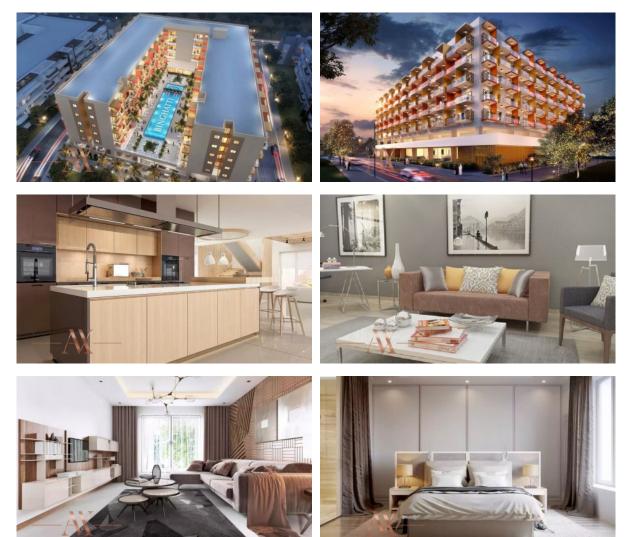

|   |                      |  |  |
| •        | Child-friendly          | • | Laundry                            | • | Fitness room              | • | Elevator             |  |  |
| •        | Covered parking         |   |                                    |   |                           |   |                      |  |  |
|          |                         |   |                                    |   |                           |   |                      |  |  |

### OUTDOOR FEATURES

| • | Barbecue area           | • | CCTV | • | Security      | • | Children's playground |
|---|-------------------------|---|------|---|---------------|---|-----------------------|
| • | Transport accessibility | • | Park | • | Swimming pool | • | Shop                  |



# PHOTO GALLERY