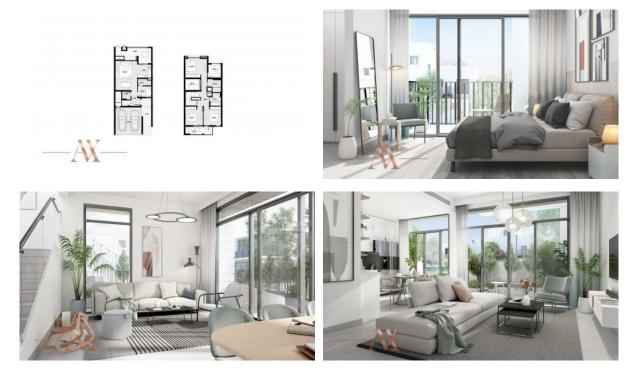

|                       |
| INDOOR FACILITIES Child-friendly | Recreatio   | n area •        | Fitness room              |   |                       |
| OUTDOOR FEATURES                 |             |                 |                           |   |                       |
| Barbecue area                    | Fenced a    | rea •           | Children's playground     | • | Landscaped garden     |
| Landscaped green area            | No indust   | ry facilities • | Backyard                  | • | Car park              |
| Footpaths                        | Garden      | •               | Benches                   | ۰ | Common area with pool |
| Shop                             | Supermar    | ket             |                           |   |                       |



## PHOTO GALLERY