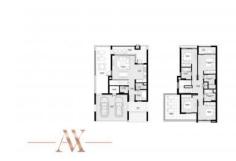

Type Townhouse
Development BLISS 2
TOWNHOUSES
Living space 267 m²

Living space 267 m²
Completion date IV quarter, 2025





#### PROPERTY FEATURES

#### **LOCATION**

Close to the countryside
 Close to shopping malls
 Close to schools
 Great location

Park/garden view
 Beautiful view

#### **FEATURES**

Panoramic windows
 Several bathrooms
 Terrace
 Flooring

Finished
 Good quality
 New project
 Low-rise buildings

Tap water
 Electricity
 Driveway to the land plot

#### **INDOOR FACILITIES**

Child-friendly
 Recreation area
 Fitness room

### **OUTDOOR FEATURES**

Barbecue area
 Fenced area
 Children's playground
 Landscaped garden

Landscaped green area
 No industry facilities
 Backyard
 Car park

Footpaths • Garden • Benches • Common area with pool

ShopSupermarket



# PHOTO GALLERY