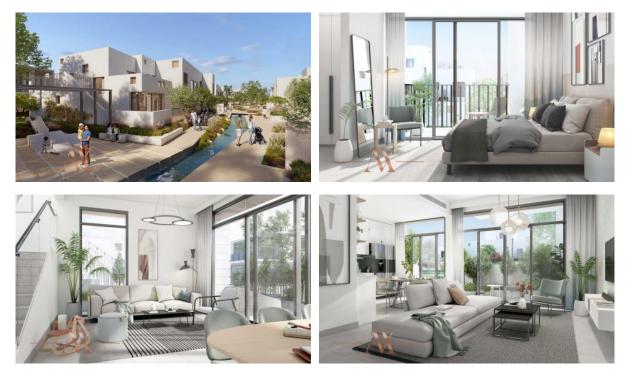

ished           |
| Good quality             | Premium class           | New development project   | Low-rise buildings |
| Tap water                | Electricity             | Driveway to the land plot |                    |
| INDOOR FACILITIES        | 3                       |                           |                    |
| Child-friendly           | Recreation area         | Fitness room              | • Garage           |
| OUTDOOR FEATURE          | ES                      |                           |                    |
| Barbecue area            | Fenced area             | Children's playground     | Landscaped garden  |
| Landscaped green area    | No industry facilities  | Footpaths                 | • Garden           |

Benches • Common area with pool



## PHOTO GALLERY