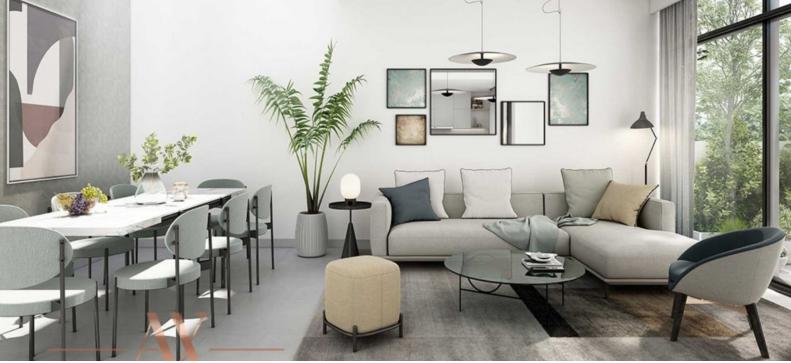

# TOWNHOUSE 4 BEDROOMS IN BLISS, ARABIAN RANCHES 3 (1829) BTC 8.913

#### PARAMETERS

City Type Development Living space Completion date Dubai Townhouse BLISS 279 m² IV quarter, 2024





### PROPERTY FEATURES

## LOCATION

•

| Close to the countryside | Close to shopping malls | Close to schools          | Great location     |
|--------------------------|-------------------------|---------------------------|--------------------|
| Park/garden view         | Beautiful view          |                           |                    |
| FEATURES                 |                         |                           |                    |
| Panoramic windows        | Panoramic glazing       | Bathroom furniture        | Balcony            |
| Terrace                  | Built-in closet