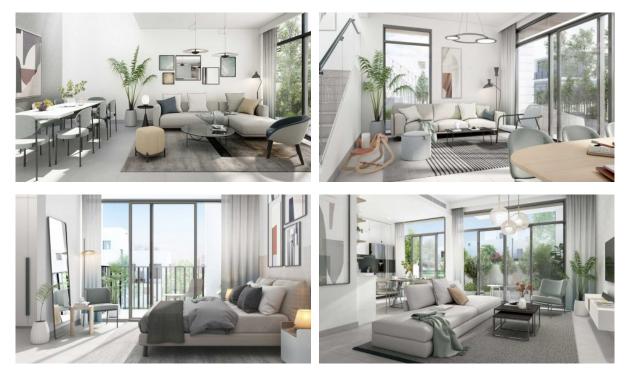

|   |                           |   |                       |
| •                | Child-friendly           | • | Recreation area         | • | Fitness room              | • | Garage                |
|                  |                          |   |                         |   |                           |   |                       |
| OUTDOOR FEATURES |                          |   |                         |   |                           |   |                       |
| •                | Barbecue area            | • | Children's playground   | • | Landscaped garden         | • | Landscaped green area |
| •                | No industry facilities   | • | Footpaths               | ٠ | Garden                    | • | Benches               |

Common area with pool



## PHOTO GALLERY