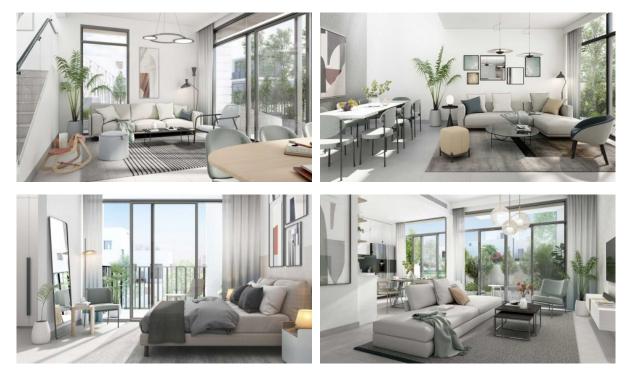

#### PROPERTY FEATURES

## LOCATION

| ۰                | Close to the countryside | ٠ | Close to shopping malls | ۰ | Close to schools          | • | Great location        |  |
|------------------|--------------------------|---|-------------------------|---|---------------------------|---|-----------------------|--|
| ۰                | Park/garden view         | • | Beautiful view          |   |                           |   |                       |  |
|                  |                          |   |                         |   |                           |   |                       |  |
| FE               | ATURES                   |   |                         |   |                           |   |                       |  |
| •                | Panoramic windows        | • | Panoramic glazing       | • | Bathroom furniture        | • | Balcony               |  |
| •                | Terrace                  | • | Built-in closet         | • | Flooring                  | • | Finished              |  |
| •                | Good quality             | • | Premium class           | • | New development project   | • | Low-rise buildings    |  |
| •                | Tap water                | • | Electricity             | • | Driveway to the land plot |   |                       |  |
|                  |                          |   |                         |   |                           |   |                       |  |
| IN               | DOOR FACILITIES          |   |                         |   |                           |   |                       |  |
| •                | Child-friendly           | • | Recreation area         | • | Fitness room              | • | Garage                |  |
|                  |                          |   |                         |   |                           |   |                       |  |
| OUTDOOR FEATURES |                          |   |                         |   |                           |   |                       |  |
| •                | Barbecue area            | • | Children's playground   | • | Landscaped garden         | • | Landscaped green area |  |
| •                | No industry facilities   | • | Footpaths               | ٠ | Garden                    | • | Benches               |  |