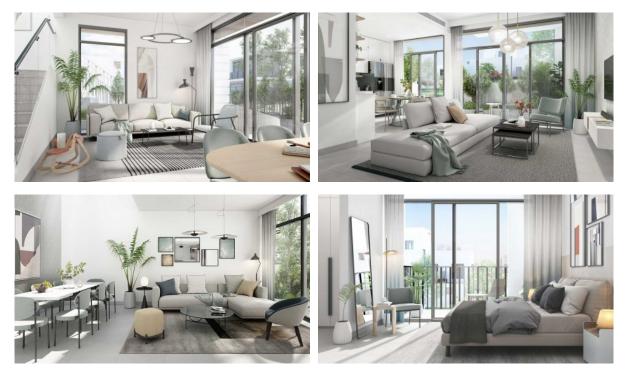

|   |                           |   |                       |
| •                | Child-friendly           | • | Recreation area         | • | Fitness room              | • | Garage                |
|                  |                          |   |                         |   |                           |   |                       |
| OUTDOOR FEATURES |                          |   |                         |   |                           |   |                       |
| •                | Barbecue area            | • | Children's playground   | • | Landscaped garden         | • | Landscaped green area |
| •                | No industry facilities   | • | Footpaths               | ٠ | Garden                    | • | Benches               |

Common area with pool



### PHOTO GALLERY