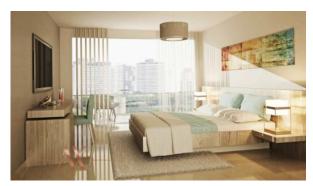

# APARTMENT 3 BEDROOMS IN BLOOM HEIGHTS, JUMEIRAH VILLAGE CIRCLE (1002)

BTC 6.375

# **PARAMETERS**

City Dubai
Type Apartment
Development BLOOM HEIGHTS
Living space 140 m²
To sea 7000 m
Completion date I quarter, 2018





#### PROPERTY FEATURES

#### **LOCATION**

Prestigious district
 Great location
 City view

#### **FEATURES**

Balcony
 Terrace
 TV
 Internet

## **INDOOR FACILITIES**

Children's playroom • Restaurant • Cinema • Recreation area

Steam room • Sauna • SPA centre • Fitness room

Shopping centre
 Elevator
 Covered parking

## **OUTDOOR FEATURES**

Barbecue area • Security • Children's playground • Landscaped garden

Landscaped green area • Car park • Concierge • Park

Swimming pool
 Running track
 Sports ground
 Tennis court

Shop



# PHOTO GALLERY