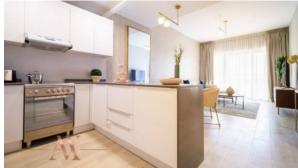

# APARTMENT 3 BEDROOMS IN BLOOM HEIGHTS, JUMEIRAH VILLAGE CIRCLE (1002)

BTC 6.375

# **PARAMETERS**

City Dubai
Type Apartment
Development BLOOM HEIGHTS
Living space 140 m²
To sea 7000 m
Completion date I quarter, 2018





#### PROPERTY FEATURES

#### **LOCATION**

Prestigious district
 Great location
 City view

#### **FEATURES**

Balcony
 Terrace
 TV
 Internet

## **INDOOR FACILITIES**

Children's playroom • Restaurant • Cinema • Recreation area

Steam room • Sauna • SPA centre • Fitness room

Shopping centre
 Elevator
 Covered parking

## **OUTDOOR FEATURES**

Barbecue area • Security • Children's playground • Landscaped garden

Landscaped green area • Car park • Concierge • Park

Swimming pool
 Running track
 Sports ground
 Tennis court

Shop



# PHOTO GALLERY