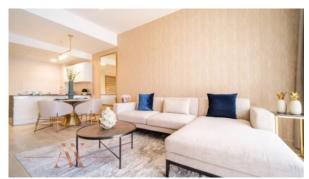

# APARTMENT 3 BEDROOMS IN BLOOM HEIGHTS, JUMEIRAH VILLAGE CIRCLE (1002)

BTC 6.375

# **PARAMETERS**

City Dubai
Type Apartment
Development BLOOM HEIGHTS
Living space 140 m²
To sea 7000 m
Completion date I quarter, 2018





#### PROPERTY FEATURES

#### **LOCATION**

Prestigious district
 Great location
 City view

#### **FEATURES**

Balcony
 Terrace
 TV
 Internet

## **INDOOR FACILITIES**

Children's playroom • Restaurant • Cinema • Recreation area

Steam room • Sauna • SPA centre • Fitness room

Shopping centre
 Elevator
 Covered parking

## **OUTDOOR FEATURES**

Barbecue area • Security • Children's playground • Landscaped garden

Landscaped green area • Car park • Concierge • Park

Swimming pool
 Running track
 Sports ground
 Tennis court

Shop



# PHOTO GALLERY