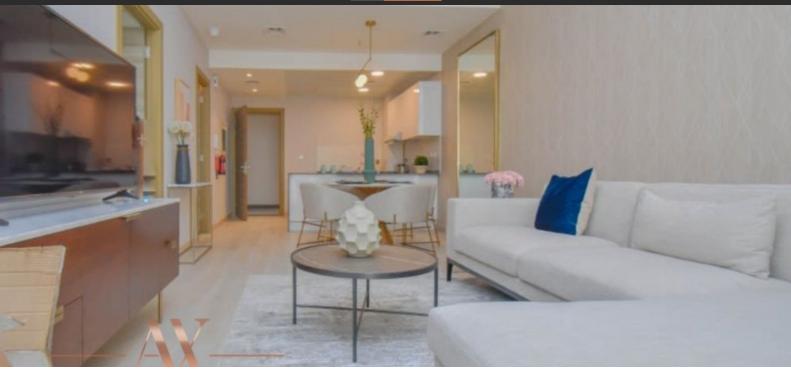

# APARTMENT 3 BEDROOMS IN BLOOM HEIGHTS, JUMEIRAH VILLAGE CIRCLE (1002)

BTC 6.375

# **PARAMETERS**

City Dubai
Type Apartment
Development BLOOM HEIGHTS
Living space 140 m²
To sea 7000 m
Completion date I quarter, 2018





#### PROPERTY FEATURES

#### **LOCATION**

Prestigious district
 Great location
 City view

#### **FEATURES**

Balcony
 Terrace
 TV
 Internet

## **INDOOR FACILITIES**

Children's playroom • Restaurant • Cinema • Recreation area

Steam room • Sauna • SPA centre • Fitness room

Shopping centre
 Elevator
 Covered parking

## **OUTDOOR FEATURES**

Barbecue area • Security • Children's playground • Landscaped garden

Landscaped green area • Car park • Concierge • Park

Swimming pool
 Running track
 Sports ground
 Tennis court

Shop



# PHOTO GALLERY