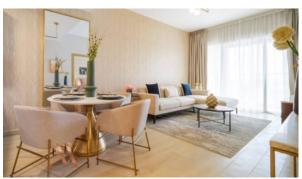

# APARTMENT 3 BEDROOMS IN BLOOM HEIGHTS, JUMEIRAH VILLAGE CIRCLE (1002)

BTC 6.375

# **PARAMETERS**

City Dubai
Type Apartment
Development BLOOM HEIGHTS
Living space 140 m²
To sea 7000 m
Completion date I quarter, 2018





#### PROPERTY FEATURES

#### **LOCATION**

Prestigious district
 Great location
 City view

#### **FEATURES**

Balcony
 Terrace
 TV
 Internet

## **INDOOR FACILITIES**

Children's playroom • Restaurant • Cinema • Recreation area

Steam room • Sauna • SPA centre • Fitness room

Shopping centre
 Elevator
 Covered parking

## **OUTDOOR FEATURES**

Barbecue area • Security • Children's playground • Landscaped garden

Landscaped green area • Car park • Concierge • Park

Swimming pool
 Running track
 Sports ground
 Tennis court

Shop



# PHOTO GALLERY