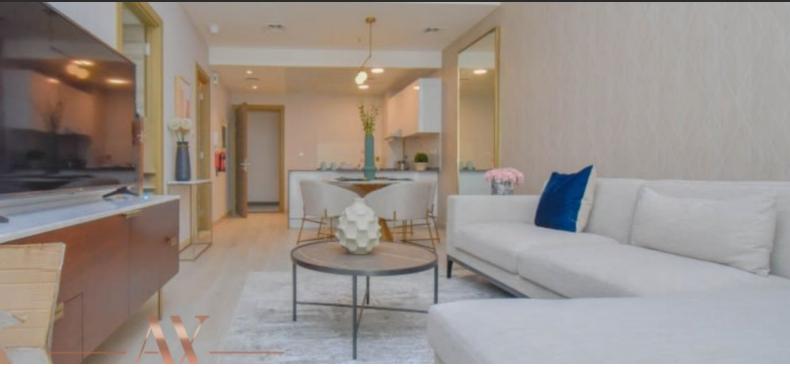

# APARTMENT 3 BEDROOMS IN BLOOM HEIGHTS, JUMEIRAH VILLAGE CIRCLE (1002) BTC 6.285

#### PARAMETERS

City Type Development Living space To sea Completion date Dubai Apartment BLOOM HEIGHTS 140 m<sup>2</sup> 7000 m I quarter, 2018





#### PROPERTY FEATURES

### LOCATION

| Prestigious district | • | Great location | • | City view             |   |                   |
|----------------------|---|----------------|---|-----------------------|---|-------------------|
| FEATURES             |   |                |   |                       |   |                   |
| Balcony              | • | Terrace        | • | TV                    | • | Internet          |
| INDOOR FACILITIES    |   |                |   |                       |   |                   |
| Children's playroom  | • | Restaur