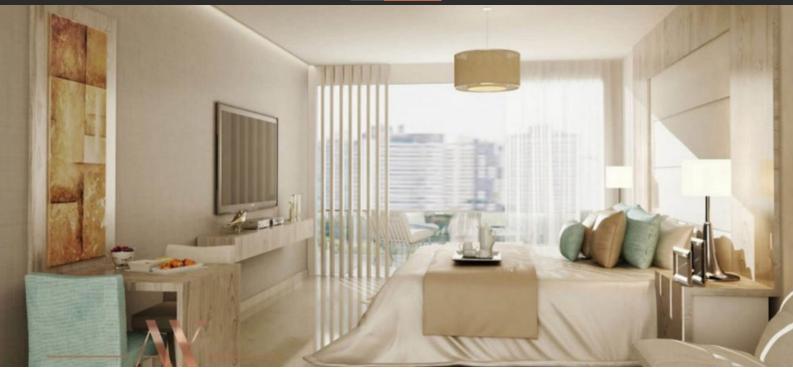

# APARTMENT 1 BEDROOM IN BLOOM HEIGHTS, JUMEIRAH VILLAGE CIRCLE (1156)

BTC 3.516

# **PARAMETERS**

City Dubai
Type Apartment
Development BLOOM HEIGHTS
Rooms 1+1
Living space 74 m²
To sea 7000 m
Completion date I quarter, 2018





#### PROPERTY FEATURES

#### **LOCATION**

Prestigious district
 Great location
 Sea view
 City view

#### **FEATURES**

Balcony
 Terrace
 TV
 Internet

## **INDOOR FACILITIES**

Children's playroom • Restaurant • Cinema • Recreation area

Steam room • Sauna • SPA centre • Fitness room

Shopping centre
 Elevator
 Covered parking

## **OUTDOOR FEATURES**

Barbecue area • Security • Children's playground • Landscaped garden

Landscaped green area • Car park • Concierge • Park

Swimming pool
 Running track
 Sports ground
 Tennis court

Shop



# PHOTO GALLERY