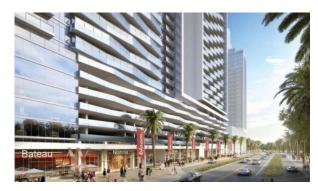

# APARTMENT 1 BEDROOM IN BLOOM HEIGHTS, JUMEIRAH VILLAGE CIRCLE (1156)

BTC 3.516

# **PARAMETERS**

City Dubai
Type Apartment
Development BLOOM HEIGHTS
Rooms 1+1
Living space 74 m²
To sea 7000 m
Completion date I quarter, 2018





#### PROPERTY FEATURES

#### **LOCATION**

Prestigious district
 Great location
 Sea view
 City view

#### **FEATURES**

Balcony
 Terrace
 TV
 Internet

## **INDOOR FACILITIES**

Children's playroom • Restaurant • Cinema • Recreation area

Steam room • Sauna • SPA centre • Fitness room

Shopping centre
 Elevator
 Covered parking

## **OUTDOOR FEATURES**

Barbecue area • Security • Children's playground • Landscaped garden

Landscaped green area • Car park • Concierge • Park

Swimming pool
 Running track
 Sports ground
 Tennis court

Shop



# PHOTO GALLERY