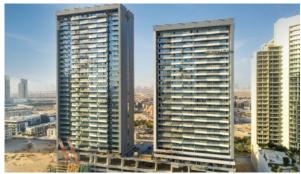

APARTMENT 1 BEDROOM IN BLOOM HEIGHTS, JUMEIRAH VILLAGE CIRCLE (1156)

BTC 3.516

# **PARAMETERS**

City Dubai
Type Apartment
Development BLOOM HEIGHTS
Rooms 1+1
Living space 74 m²
To sea 7000 m
Completion date I quarter, 2018





#### PROPERTY FEATURES

#### **LOCATION**

Prestigious district
 Great location
 Sea view
 City view

#### **FEATURES**

Balcony
 Terrace
 TV
 Internet

## **INDOOR FACILITIES**

Children's playroom • Restaurant • Cinema • Recreation area

Steam room • Sauna • SPA centre • Fitness room

Shopping centre
 Elevator
 Covered parking

## **OUTDOOR FEATURES**

Barbecue area • Security • Children's playground • Landscaped garden

Landscaped green area • Car park • Concierge • Park

Swimming pool
 Running track
 Sports ground
 Tennis court

Shop



# PHOTO GALLERY