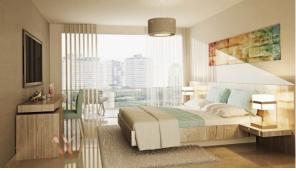

# APARTMENT 1 BEDROOM IN BLOOM HEIGHTS, JUMEIRAH VILLAGE CIRCLE (1156)

BTC 3.516

# **PARAMETERS**

City Dubai
Type Apartment
Development BLOOM HEIGHTS
Rooms 1+1
Living space 74 m²
To sea 7000 m
Completion date I quarter, 2018





#### PROPERTY FEATURES

#### **LOCATION**

Prestigious district
 Great location
 Sea view
 City view

#### **FEATURES**

Balcony
 Terrace
 TV
 Internet

## **INDOOR FACILITIES**

Children's playroom • Restaurant • Cinema • Recreation area

Steam room • Sauna • SPA centre • Fitness room

Shopping centre
 Elevator
 Covered parking

## **OUTDOOR FEATURES**

Barbecue area • Security • Children's playground • Landscaped garden

Landscaped green area • Car park • Concierge • Park

Swimming pool
 Running track
 Sports ground
 Tennis court

Shop



# PHOTO GALLERY