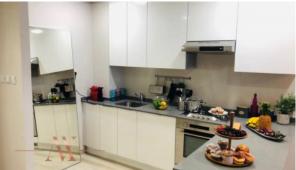

# APARTMENT 1 BEDROOM IN BLOOM TOWERS, JUMEIRAH VILLAGE CIRCLE (1009)

BTC 3.877

### **PARAMETERS**

City Dubai
Type Apartment
Development BLOOM TOWERS
Rooms 1+1
Living space 58 m²
To sea 6000 m
Completion date III quarter, 2020





#### PROPERTY FEATURES

#### **LOCATION**

Close to shopping malls
 Prestigious district
 Great location
 City view

#### **FEATURES**

Balcony
 Terrace
 TV
 Internet

Built-in closet

#### **INDOOR FACILITIES**

Restaurant
 Storage room
 Cinema
 Steam room

Sauna
 SPA centre
 Fitness room
 Shopping centre

Elevator

## **OUTDOOR FEATURES**

Barbecue area
 Security
 Children's playground
 Landscaped green area

Car park • Concierge • Amphitheatre • Swimming pool

Sports groundShop



# PHOTO GALLERY