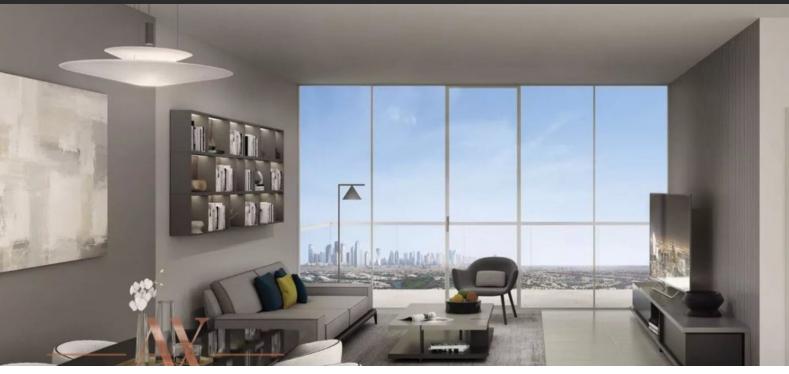

# APARTMENT 1 BEDROOM IN BLOOM TOWERS, JUMEIRAH VILLAGE CIRCLE (1009)

BTC 3.877

### **PARAMETERS**

City Dubai
Type Apartment
Development BLOOM TOWERS
Rooms 1+1
Living space 58 m²
To sea 6000 m
Completion date III quarter, 2020





#### PROPERTY FEATURES

#### **LOCATION**

Close to shopping malls
 Prestigious district
 Great location
 City view

#### **FEATURES**

Balcony
 Terrace
 TV
 Internet

Built-in closet

#### **INDOOR FACILITIES**

Restaurant
 Storage room
 Cinema
 Steam room

Sauna
 SPA centre
 Fitness room
 Shopping centre

Elevator

## **OUTDOOR FEATURES**

Barbecue area
 Security
 Children's playground
 Landscaped green area

Car park • Concierge • Amphitheatre • Swimming pool

Sports groundShop



# PHOTO GALLERY