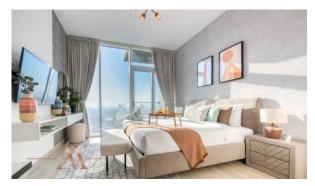

# APARTMENT 1 BEDROOM IN BLOOM TOWERS, JUMEIRAH VILLAGE CIRCLE (1009)

BTC 3.877

### **PARAMETERS**

City Dubai
Type Apartment
Development BLOOM TOWERS
Rooms 1+1
Living space 58 m²
To sea 6000 m
Completion date III quarter, 2020





#### PROPERTY FEATURES

#### **LOCATION**

Close to shopping malls
 Prestigious district
 Great location
 City view

#### **FEATURES**

Balcony
 Terrace
 TV
 Internet

Built-in closet

#### **INDOOR FACILITIES**

Restaurant
 Storage room
 Cinema
 Steam room

Sauna
 SPA centre
 Fitness room
 Shopping centre

Elevator

## **OUTDOOR FEATURES**

Barbecue area
 Security
 Children's playground
 Landscaped green area

Car park • Concierge • Amphitheatre • Swimming pool

Sports groundShop



# PHOTO GALLERY