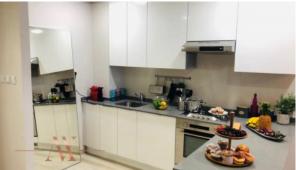

# APARTMENT 1 BEDROOM IN BLOOM TOWERS, JUMEIRAH VILLAGE CIRCLE (1009)

BTC 3.722

### **PARAMETERS**

City Dubai
Type Apartment
Development BLOOM TOWERS
Rooms 1+1
Living space 58 m²
To sea 6000 m
Completion date III quarter, 2020





#### PROPERTY FEATURES

#### **LOCATION**

Close to shopping malls
 Prestigious district
 Great location
 City view

#### **FEATURES**

Balcony
 Terrace
 TV
 Internet

Built-in closet

#### **INDOOR FACILITIES**

Restaurant
 Storage room
 Cinema
 Steam room

Sauna
 SPA centre
 Fitness room
 Shopping centre

Elevator

## **OUTDOOR FEATURES**

Barbecue area
 Security
 Children's playground
 Landscaped green area

Car park • Concierge • Amphitheatre • Swimming pool

Sports groundShop



# PHOTO GALLERY