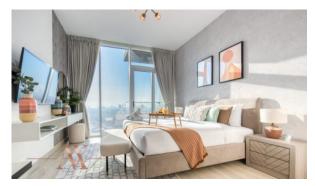

# APARTMENT 1 BEDROOM IN BLOOM TOWERS, JUMEIRAH VILLAGE CIRCLE (1009)

BTC 3.722

### **PARAMETERS**

City Dubai
Type Apartment
Development BLOOM TOWERS
Rooms 1+1
Living space 58 m²
To sea 6000 m
Completion date III quarter, 2020





#### PROPERTY FEATURES

#### **LOCATION**

Close to shopping malls
 Prestigious district
 Great location
 City view

#### **FEATURES**

Balcony
 Terrace
 TV
 Internet

Built-in closet

#### **INDOOR FACILITIES**

Restaurant
 Storage room
 Cinema
 Steam room

Sauna
 SPA centre
 Fitness room
 Shopping centre

Elevator

## **OUTDOOR FEATURES**

Barbecue area
 Security
 Children's playground
 Landscaped green area

Car park • Concierge • Amphitheatre • Swimming pool

Sports groundShop



# PHOTO GALLERY