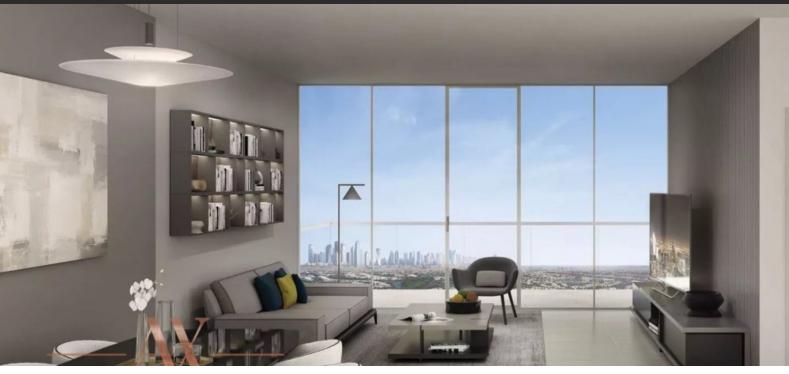

# APARTMENT 1 BEDROOM IN BLOOM TOWERS, JUMEIRAH VILLAGE CIRCLE (1009)

BTC 3.722

### **PARAMETERS**

City Dubai
Type Apartment
Development BLOOM TOWERS
Rooms 1+1
Living space 58 m²
To sea 6000 m
Completion date III quarter, 2020





#### PROPERTY FEATURES

#### **LOCATION**

Close to shopping malls
 Prestigious district
 Great location
 City view

#### **FEATURES**

Balcony
 Terrace
 TV
 Internet

Built-in closet

#### **INDOOR FACILITIES**

Restaurant
 Storage room
 Cinema
 Steam room

Sauna
 SPA centre
 Fitness room
 Shopping centre

Elevator

## **OUTDOOR FEATURES**

Barbecue area
 Security
 Children's playground
 Landscaped green area

Car park • Concierge • Amphitheatre • Swimming pool

Sports groundShop



# PHOTO GALLERY