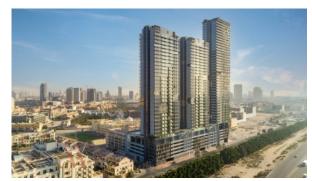

# APARTMENT 1 ROOM IN BLOOM TOWERS, JUMEIRAH VILLAGE CIRCLE (1153)

BTC 3.456

## **PARAMETERS**

City Dubai
Type Apartment
Development BLOOM TOWERS
Rooms Studio
Living space 61 m²
To sea 6000 m
Completion date III quarter, 2020





#### PROPERTY FEATURES

## **LOCATION**

Close to shopping malls
 Prestigious district
 City view

#### **FEATURES**

Balcony
 Terrace
 TV
 Internet

Built-in closet

## **INDOOR FACILITIES**

Restaurant
 Storage room
 Cinema
 Steam room

Sauna
 SPA centre
 Fitness room
 Shopping centre

Elevator

# **OUTDOOR FEATURES**

Barbecue area
 Security
 Children's playground
 Landscaped green area

Car park • Concierge • Amphitheatre • Swimming pool

Sports groundShop



# PHOTO GALLERY