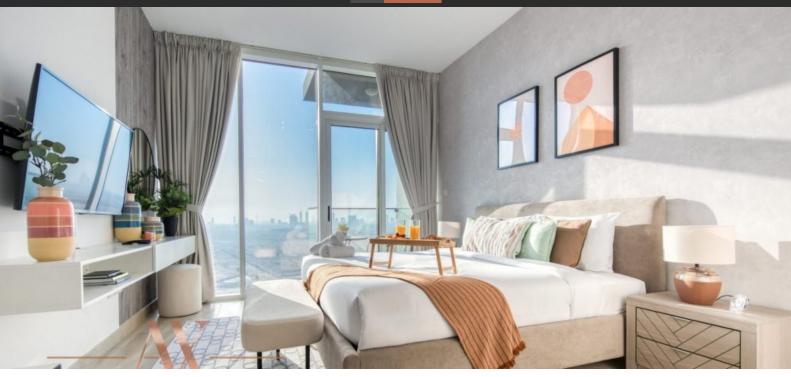

# APARTMENT 1 ROOM IN BLOOM TOWERS, JUMEIRAH VILLAGE CIRCLE (1153)

BTC 3.456

## **PARAMETERS**

City Dubai
Type Apartment
Development BLOOM TOWERS
Rooms Studio
Living space 61 m²
To sea 6000 m
Completion date III quarter, 2020





#### PROPERTY FEATURES

## **LOCATION**

Close to shopping malls
 Prestigious district
 City view

#### **FEATURES**

Balcony
 Terrace
 TV
 Internet

Built-in closet

## **INDOOR FACILITIES**

Restaurant
 Storage room
 Cinema
 Steam room

Sauna
 SPA centre
 Fitness room
 Shopping centre

Elevator

# **OUTDOOR FEATURES**

Barbecue area
 Security
 Children's playground
 Landscaped green area

Car park • Concierge • Amphitheatre • Swimming pool

Sports groundShop



# PHOTO GALLERY