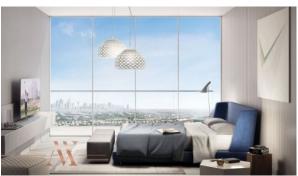

# APARTMENT 1 ROOM IN BLOOM TOWERS, JUMEIRAH VILLAGE CIRCLE (1153)

BTC 3.456

## **PARAMETERS**

City Dubai
Type Apartment
Development BLOOM TOWERS
Rooms Studio
Living space 61 m²
To sea 6000 m
Completion date III quarter, 2020





#### PROPERTY FEATURES

## **LOCATION**

Close to shopping malls
 Prestigious district
 City view

#### **FEATURES**

Balcony
 Terrace
 TV
 Internet

Built-in closet

## **INDOOR FACILITIES**

Restaurant
 Storage room
 Cinema
 Steam room

Sauna
 SPA centre
 Fitness room
 Shopping centre

Elevator

# **OUTDOOR FEATURES**

Barbecue area
 Security
 Children's playground
 Landscaped green area

Car park • Concierge • Amphitheatre • Swimming pool

Sports groundShop



# PHOTO GALLERY