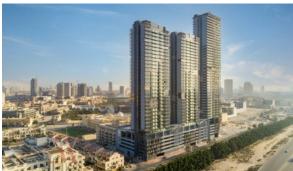

# APARTMENT 2 BEDROOMS IN BLOOM TOWERS, JUMEIRAH VILLAGE CIRCLE (1154)

BTC 5.200

### **PARAMETERS**

City Dubai
Type Apartment
Development BLOOM TOWERS
Living space 106 m²
To sea 6000 m
Completion date III quarter, 2020





#### PROPERTY FEATURES

#### **LOCATION**

Close to shopping malls
 Prestigious district
 Great location
 City view

#### **FEATURES**

Balcony
 Terrace
 TV
 Internet

Built-in closet

#### **INDOOR FACILITIES**

Restaurant
 Storage room
 Cinema
 Steam room

Sauna
 SPA centre
 Fitness room
 Shopping centre

Elevator

## **OUTDOOR FEATURES**

Barbecue area
 Security
 Children's playground
 Landscaped green area

Car park • Concierge • Amphitheatre • Swimming pool

Sports groundShop



# PHOTO GALLERY