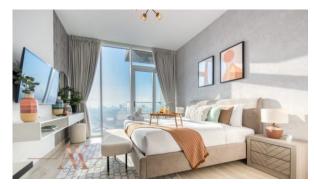

# APARTMENT 2 BEDROOMS IN BLOOM TOWERS, JUMEIRAH VILLAGE CIRCLE (1154)

BTC 5.200

### **PARAMETERS**

City Dubai
Type Apartment
Development BLOOM TOWERS
Living space 106 m²
To sea 6000 m
Completion date III quarter, 2020





#### PROPERTY FEATURES

#### **LOCATION**

Close to shopping malls
 Prestigious district
 Great location
 City view

#### **FEATURES**

Balcony
 Terrace
 TV
 Internet

Built-in closet

#### **INDOOR FACILITIES**

Restaurant
 Storage room
 Cinema
 Steam room

Sauna
 SPA centre
 Fitness room
 Shopping centre

Elevator

## **OUTDOOR FEATURES**

Barbecue area
 Security
 Children's playground
 Landscaped green area

Car park • Concierge • Amphitheatre • Swimming pool

Sports groundShop



# PHOTO GALLERY