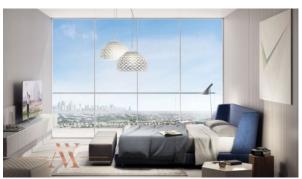

# APARTMENT 2 BEDROOMS IN BLOOM TOWERS, JUMEIRAH VILLAGE CIRCLE (1154)

BTC 5.200

### **PARAMETERS**

City Dubai
Type Apartment
Development BLOOM TOWERS
Living space 106 m²
To sea 6000 m
Completion date III quarter, 2020





#### PROPERTY FEATURES

#### **LOCATION**

Close to shopping malls
 Prestigious district
 Great location
 City view

#### **FEATURES**

Balcony
 Terrace
 TV
 Internet

Built-in closet

#### **INDOOR FACILITIES**

Restaurant
 Storage room
 Cinema
 Steam room

Sauna
 SPA centre
 Fitness room
 Shopping centre

Elevator

## **OUTDOOR FEATURES**

Barbecue area
 Security
 Children's playground
 Landscaped green area

Car park • Concierge • Amphitheatre • Swimming pool

Sports groundShop



# PHOTO GALLERY