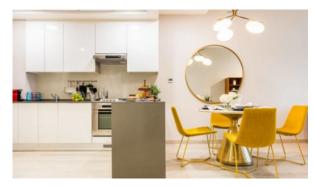

# APARTMENT 1 BEDROOM IN BLOOM TOWERS, JUMEIRAH VILLAGE CIRCLE (5083)

BTC 3.051

## **PARAMETERS**

City Dubai
Type Apartment
Development BLOOM TOWERS
Living space 62 m²
To sea 6000 m
Completion date III quarter, 2020





#### PROPERTY FEATURES

## **LOCATION**

Close to shopping malls
 Prestigious district
 Great location
 City view

#### **FEATURES**

Balcony
 Terrace
 TV
 Internet

Built-in closet

## **INDOOR FACILITIES**

Restaurant
 Storage room
 Cinema
 Steam room

Sauna
 SPA centre
 Fitness room
 Shopping centre

Elevator

## **OUTDOOR FEATURES**

Barbecue area
 Security
 Children's playground
 Landscaped green area

Car park • Concierge • Amphitheatre • Swimming pool

Sports groundShop



# PHOTO GALLERY