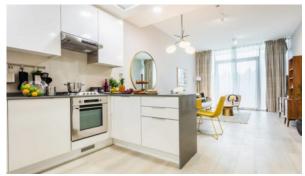

# APARTMENT 1 BEDROOM IN BLOOM TOWERS, JUMEIRAH VILLAGE CIRCLE (5083)

BTC 3.051

## **PARAMETERS**

City Dubai
Type Apartment
Development BLOOM TOWERS
Living space 62 m²
To sea 6000 m
Completion date III quarter, 2020





#### PROPERTY FEATURES

## **LOCATION**

Close to shopping malls
 Prestigious district
 Great location
 City view

#### **FEATURES**

Balcony
 Terrace
 TV
 Internet

Built-in closet

## **INDOOR FACILITIES**

Restaurant
 Storage room
 Cinema
 Steam room

Sauna
 SPA centre
 Fitness room
 Shopping centre

Elevator

## **OUTDOOR FEATURES**

Barbecue area
 Security
 Children's playground
 Landscaped green area

Car park • Concierge • Amphitheatre • Swimming pool

Sports groundShop



# PHOTO GALLERY