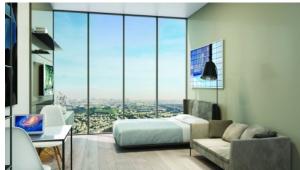

# APARTMENT 1 BEDROOM IN BLOOM TOWERS, JUMEIRAH VILLAGE CIRCLE (5083)

BTC 3.051

## **PARAMETERS**

City Dubai
Type Apartment
Development BLOOM TOWERS
Living space 62 m²
To sea 6000 m
Completion date III quarter, 2020





#### PROPERTY FEATURES

## **LOCATION**

Close to shopping malls
 Prestigious district
 Great location
 City view

#### **FEATURES**

Balcony
 Terrace
 TV
 Internet

Built-in closet

## **INDOOR FACILITIES**

Restaurant
 Storage room
 Cinema
 Steam room

Sauna
 SPA centre
 Fitness room
 Shopping centre

Elevator

## **OUTDOOR FEATURES**

Barbecue area
 Security
 Children's playground
 Landscaped green area

Car park • Concierge • Amphitheatre • Swimming pool

Sports groundShop



# PHOTO GALLERY