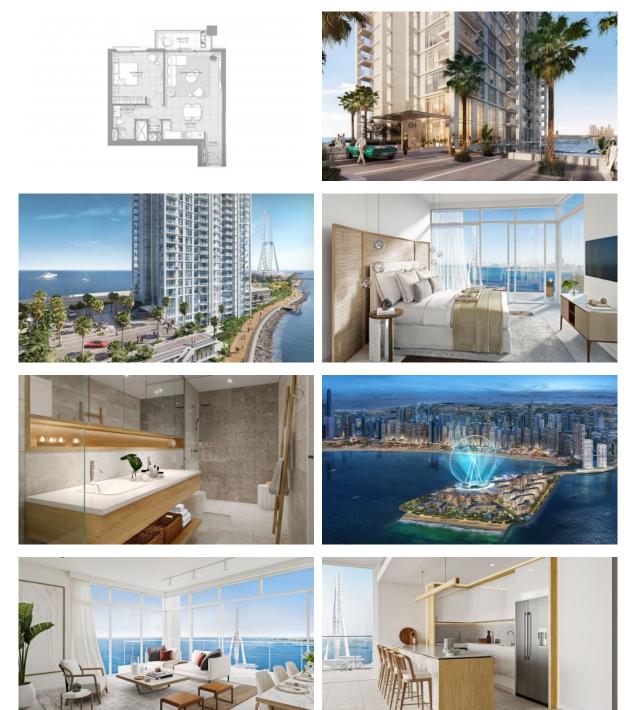

#### PARAMETERS

City Type Development Floor plan

Living space To sea To city center Completion date Apartment BLUEWATERS BAY Apartment floor plan «1BR TYPE 01A», 1 bedroom in BLUEWATERS BAY 74 m² 50 m 24000 m III quarter, 2027

# PHOTO GALLERY