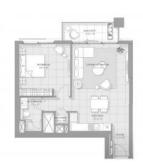

### **PARAMETERS**

City Dubai
Type Apartment
Development BLUEWATERS BAY
Floor plan Apartment floor plan

«1BR TYPE 01A», 1 bedroom in

To sea 50 m
To city center 24000 m
Completion date III quarter, 2027