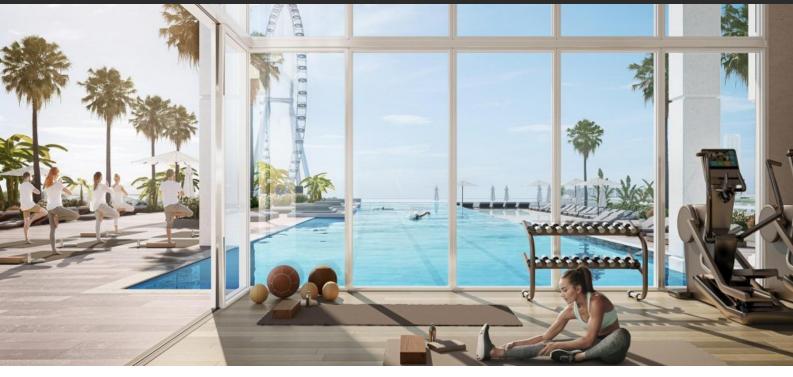

#### **INDOOR FACILITIES**

Child-friendly
 Recreation area
 SPA centre
 Fitness room

## **OUTDOOR FEATURES**

- Barbecue area
   Children's playground
   Children's pool
   Landscaped garden
- Landscaped green area
   Fresh sea air
   Social and commercial facilities
   Car park
- Garden Park Footpaths Well-developed facilities
- Swimming pool Common area with pool Sports ground Tennis court

# PHOTO GALLERY