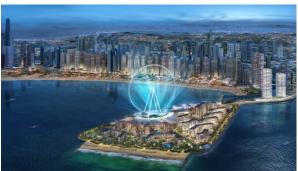

# **PARAMETERS**

City Dubai
Type Apartment
Development BLUEWATERS BAY
Living space 85 m²
To sea 50 m
To city center 24000 m
Completion date III quarter, 2027

#### **LOCATION**

- Close to the beach
   Close to shopping malls
   Close to the kindergarten
   Prestigious district
- Great location
   Close to a river or promenade
   Sea nearby
   City view
- Beautiful view