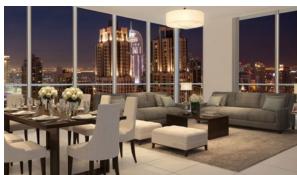

# **PARAMETERS**

City Dubai
Type Apartment
Development BLVD CRESCENT
Rooms 1+1
Living space 90 m²
To sea 4000 m
Completion date II quarter, 2019

#### **FEATURES**

Smart Home system
 TV
 Internet
 Fully furnished

Premium class