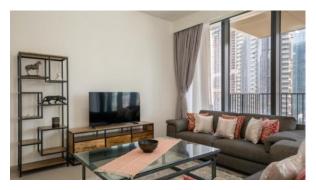

# APARTMENT 2 BEDROOMS IN BLVD HEIGHTS, DOWNTOWN DUBAI (3122)

BTC 12.407

# **PARAMETERS**

City Dubai
Type Apartment
Development BLVD HEIGHTS
Living space 148 m²
To sea 3000 m
Completion date II quarter, 2020





#### PROPERTY FEATURES

#### **LOCATION**

Panoramic view
 Beautiful view

#### **FEATURES**

Barbecue area on the terrace
 Grill
 Ready to move in
 Basement floor

## **INDOOR FACILITIES**

Restaurant • Conference hall • SPA centre • Fitness room

Pilates and yoga room
 Minimarket
 Underground parking lot

## **OUTDOOR FEATURES**

CCTV • Security • Children's playground • Children's pool

Landscaped garden
 Transport accessibility
 Car park
 Concierge

Swimming poolShop



# PHOTO GALLERY