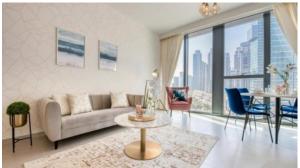

# APARTMENT 2 BEDROOMS IN BLVD HEIGHTS, DOWNTOWN DUBAI (3122)

BTC 12.407

# **PARAMETERS**

City Dubai
Type Apartment
Development BLVD HEIGHTS
Living space 148 m²
To sea 3000 m
Completion date II quarter, 2020





#### PROPERTY FEATURES

#### **LOCATION**

Panoramic view
 Beautiful view

#### **FEATURES**

Barbecue area on the terrace
 Grill
 Ready to move in
 Basement floor

## **INDOOR FACILITIES**

Restaurant • Conference hall • SPA centre • Fitness room

Pilates and yoga room
 Minimarket
 Underground parking lot

## **OUTDOOR FEATURES**

CCTV • Security • Children's playground • Children's pool

Landscaped garden
 Transport accessibility
 Car park
 Concierge

Swimming poolShop



# PHOTO GALLERY