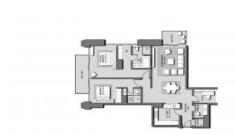

# **PARAMETERS**

City Dubai
Type Apartment
Development BLVD HEIGHTS
Living space 148 m²
To sea 3000 m
Completion date II quarter, 2020

# PHOTO GALLERY