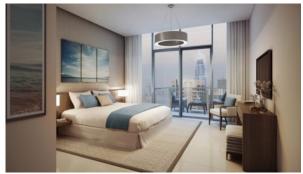

# APARTMENT 2 BEDROOMS IN BLVD HEIGHTS, DOWNTOWN DUBAI (3122)

BTC 12.407

# **PARAMETERS**

City Dubai
Type Apartment
Development BLVD HEIGHTS
Living space 148 m²
To sea 3000 m
Completion date II quarter, 2020





#### PROPERTY FEATURES

#### **LOCATION**

Panoramic view
 Beautiful view

#### **FEATURES**

Barbecue area on the terrace
 Grill
 Ready to move in
 Basement floor

## **INDOOR FACILITIES**

Restaurant • Conference hall • SPA centre • Fitness room

Pilates and yoga room
 Minimarket
 Underground parking lot

## **OUTDOOR FEATURES**

CCTV • Security • Children's playground • Children's pool

Landscaped garden
 Transport accessibility
 Car park
 Concierge

Swimming poolShop



# PHOTO GALLERY