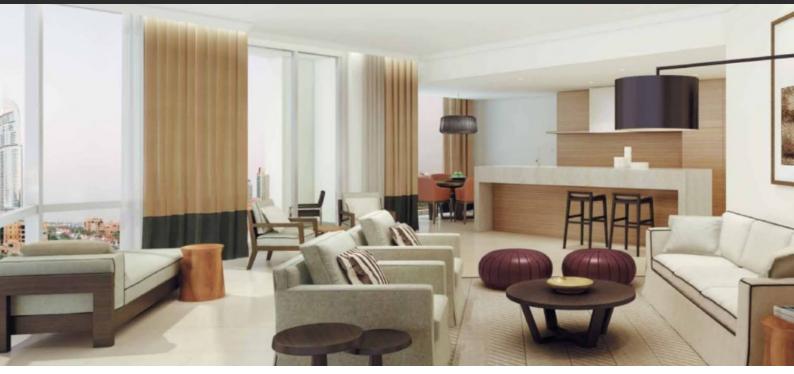

# APARTMENT 2 BEDROOMS IN BLVD HEIGHTS, DOWNTOWN DUBAI (3122)

BTC 12.407

# **PARAMETERS**

City Dubai
Type Apartment
Development BLVD HEIGHTS
Living space 148 m²
To sea 3000 m
Completion date II quarter, 2020





#### PROPERTY FEATURES

#### **LOCATION**

Panoramic view
 Beautiful view

#### **FEATURES**

Barbecue area on the terrace
 Grill
 Ready to move in
 Basement floor

## **INDOOR FACILITIES**

Restaurant • Conference hall • SPA centre • Fitness room

Pilates and yoga room
 Minimarket
 Underground parking lot

## **OUTDOOR FEATURES**

CCTV • Security • Children's playground • Children's pool

Landscaped garden
 Transport accessibility
 Car park
 Concierge

Swimming poolShop



# PHOTO GALLERY