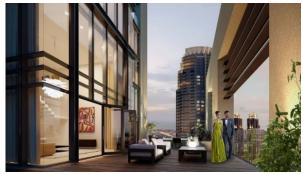

# APARTMENT 2 BEDROOMS IN BLVD HEIGHTS, DOWNTOWN DUBAI (3122)

BTC 12.407

# **PARAMETERS**

City Dubai
Type Apartment
Development BLVD HEIGHTS
Living space 148 m²
To sea 3000 m
Completion date II quarter, 2020





#### PROPERTY FEATURES

#### **LOCATION**

Panoramic view
 Beautiful view

#### **FEATURES**

Barbecue area on the terrace
 Grill
 Ready to move in
 Basement floor

## **INDOOR FACILITIES**

Restaurant • Conference hall • SPA centre • Fitness room

Pilates and yoga room
 Minimarket
 Underground parking lot

## **OUTDOOR FEATURES**

CCTV • Security • Children's playground • Children's pool

Landscaped garden
 Transport accessibility
 Car park
 Concierge

Swimming poolShop



# PHOTO GALLERY