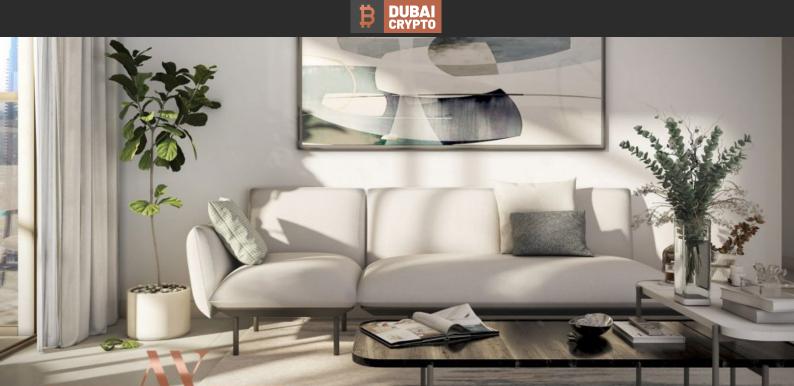

# APARTMENT 1 BEDROOM IN BURJ CROWN, DOWNTOWN DUBAI (1020)

BTC 6.778

# **PARAMETERS**

City Dubai
Type Apartment
Development BURJ CROWN
Rooms 1+1
Living space 59 m²
To sea 3000 m
Completion date IV quarter, 2023





#### PROPERTY FEATURES

#### **LOCATION**

Close to the city centre
 City center
 City view
 Park/garden view

Beautiful view

#### **FEATURES**

Internet
 ASTRA Television

## **INDOOR FACILITIES**

Lobby bar
 Restaurant
 Cafe
 Dry Cleaning

Laundry
 Indoor heated pool
 SPA centre
 Fitness room

Elevator

## **OUTDOOR FEATURES**

Barbecue area
 CCTV
 Security
 Children's playground

Children's pool
 Landscaped garden
 Car park
 Concierge

Household cleaning service Garden Garden Garden Swimming pool



# PHOTO GALLERY