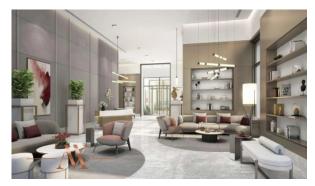

# APARTMENT 1 BEDROOM IN BURJ CROWN, DOWNTOWN DUBAI (1020)

BTC 6.778

# **PARAMETERS**

City Dubai
Type Apartment
Development BURJ CROWN
Rooms 1+1
Living space 59 m²
To sea 3000 m
Completion date IV quarter, 2023





#### PROPERTY FEATURES

#### **LOCATION**

Close to the city centre
 City center
 City view
 Park/garden view

Beautiful view

#### **FEATURES**

Internet
 ASTRA Television

## **INDOOR FACILITIES**

Lobby bar
 Restaurant
 Cafe
 Dry Cleaning

Laundry
 Indoor heated pool
 SPA centre
 Fitness room

Elevator

## **OUTDOOR FEATURES**

Barbecue area
 CCTV
 Security
 Children's playground

Children's pool
 Landscaped garden
 Car park
 Concierge

Household cleaning service Garden Garden Garden Swimming pool



# PHOTO GALLERY