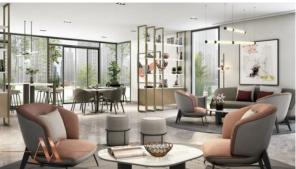

# APARTMENT 1 BEDROOM IN BURJ CROWN, DOWNTOWN DUBAI (1020)

BTC 6.778

# **PARAMETERS**

City Dubai
Type Apartment
Development BURJ CROWN
Rooms 1+1
Living space 59 m²
To sea 3000 m
Completion date IV quarter, 2023





#### PROPERTY FEATURES

#### **LOCATION**

Close to the city centre
 City center
 City view
 Park/garden view

Beautiful view

#### **FEATURES**

Internet
 ASTRA Television

## **INDOOR FACILITIES**

Lobby bar
 Restaurant
 Cafe
 Dry Cleaning

Laundry
 Indoor heated pool
 SPA centre
 Fitness room

Elevator

## **OUTDOOR FEATURES**

Barbecue area
 CCTV
 Security
 Children's playground

Children's pool
 Landscaped garden
 Car park
 Concierge

Household cleaning service Garden Garden Garden Swimming pool



# PHOTO GALLERY