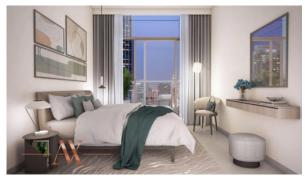

# APARTMENT 1 BEDROOM IN BURJ CROWN, DOWNTOWN DUBAI (1020)

BTC 6.778

# **PARAMETERS**

City Dubai
Type Apartment
Development BURJ CROWN
Rooms 1+1
Living space 59 m²
To sea 3000 m
Completion date IV quarter, 2023





#### PROPERTY FEATURES

#### **LOCATION**

Close to the city centre
 City center
 City view
 Park/garden view

Beautiful view

#### **FEATURES**

Internet
 ASTRA Television

## **INDOOR FACILITIES**

Lobby bar
 Restaurant
 Cafe
 Dry Cleaning

Laundry
 Indoor heated pool
 SPA centre
 Fitness room

Elevator

## **OUTDOOR FEATURES**

Barbecue area
 CCTV
 Security
 Children's playground

Children's pool
 Landscaped garden
 Car park
 Concierge

Household cleaning service Garden Garden Garden Swimming pool



# PHOTO GALLERY