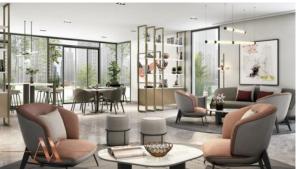

# APARTMENT 1 BEDROOM IN BURJ CROWN, DOWNTOWN DUBAI (1020)

BTC 6.977

# **PARAMETERS**

City Dubai
Type Apartment
Development BURJ CROWN
Rooms 1+1
Living space 59 m²
To sea 3000 m
Completion date IV quarter, 2023





#### PROPERTY FEATURES

#### **LOCATION**

Close to the city centre
 City center
 City view
 Park/garden view

Beautiful view

#### **FEATURES**

Internet
 ASTRA Television

## **INDOOR FACILITIES**

Lobby bar
 Restaurant
 Cafe
 Dry Cleaning

Laundry
 Indoor heated pool
 SPA centre
 Fitness room

Elevator

## **OUTDOOR FEATURES**

Barbecue area
 CCTV
 Security
 Children's playground

Children's pool
 Landscaped garden
 Car park
 Concierge

Household cleaning service Garden Garden Garden Swimming pool



# PHOTO GALLERY