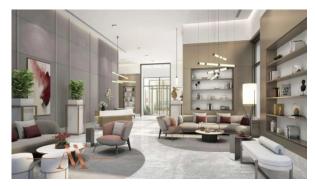

# APARTMENT 1 BEDROOM IN BURJ CROWN, DOWNTOWN DUBAI (1020)

BTC 6.977

# **PARAMETERS**

City Dubai
Type Apartment
Development BURJ CROWN
Rooms 1+1
Living space 59 m²
To sea 3000 m
Completion date IV quarter, 2023





#### PROPERTY FEATURES

#### **LOCATION**

Close to the city centre
 City center
 City view
 Park/garden view

Beautiful view

#### **FEATURES**

Internet
 ASTRA Television

## **INDOOR FACILITIES**

Lobby bar
 Restaurant
 Cafe
 Dry Cleaning

Laundry
 Indoor heated pool
 SPA centre
 Fitness room

Elevator

## **OUTDOOR FEATURES**

Barbecue area
 CCTV
 Security
 Children's playground

Children's pool
 Landscaped garden
 Car park
 Concierge

Household cleaning service Garden Garden Garden Swimming pool



# PHOTO GALLERY