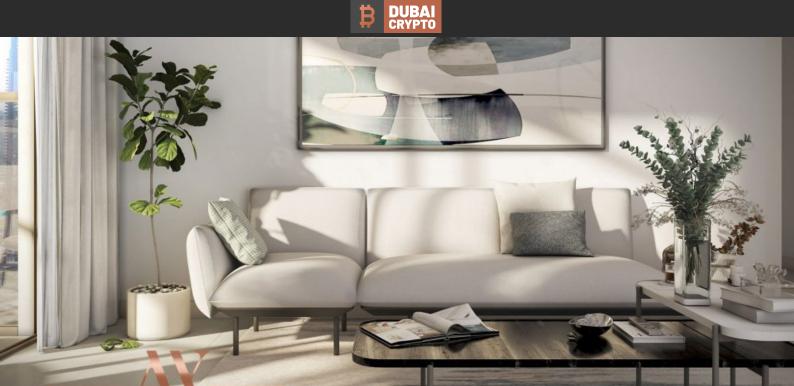

# APARTMENT 1 BEDROOM IN BURJ CROWN, DOWNTOWN DUBAI (1020)

BTC 6.977

# **PARAMETERS**

City Dubai
Type Apartment
Development BURJ CROWN
Rooms 1+1
Living space 59 m²
To sea 3000 m
Completion date IV quarter, 2023





#### PROPERTY FEATURES

#### **LOCATION**

Close to the city centre
 City center
 City view
 Park/garden view

Beautiful view

#### **FEATURES**

Internet
 ASTRA Television

## **INDOOR FACILITIES**

Lobby bar
 Restaurant
 Cafe
 Dry Cleaning

Laundry
 Indoor heated pool
 SPA centre
 Fitness room

Elevator

## **OUTDOOR FEATURES**

Barbecue area
 CCTV
 Security
 Children's playground

Children's pool
 Landscaped garden
 Car park
 Concierge

Household cleaning service Garden Garden Garden Swimming pool



# PHOTO GALLERY