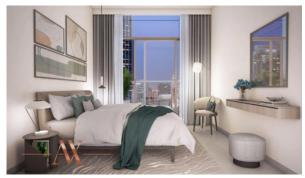

# APARTMENT 1 BEDROOM IN BURJ CROWN, DOWNTOWN DUBAI (1020)

BTC 6.977

# **PARAMETERS**

City Dubai
Type Apartment
Development BURJ CROWN
Rooms 1+1
Living space 59 m²
To sea 3000 m
Completion date IV quarter, 2023





#### PROPERTY FEATURES

#### **LOCATION**

Close to the city centre
 City center
 City view
 Park/garden view

Beautiful view

#### **FEATURES**

Internet
 ASTRA Television

## **INDOOR FACILITIES**

Lobby bar
 Restaurant
 Cafe
 Dry Cleaning

Laundry
 Indoor heated pool
 SPA centre
 Fitness room

Elevator

## **OUTDOOR FEATURES**

Barbecue area
 CCTV
 Security
 Children's playground

Children's pool
 Landscaped garden
 Car park
 Concierge

Household cleaning service Garden Garden Garden Swimming pool



# PHOTO GALLERY