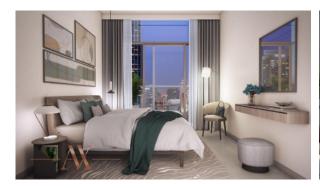

# APARTMENT 1 BEDROOM IN BURJ CROWN, DOWNTOWN DUBAI (1150)

BTC 8.146

# **PARAMETERS**

City Dubai
Type Apartment
Development BURJ CROWN
Rooms 1+1
Living space 59 m²
To sea 3000 m
Completion date IV quarter, 2023





#### PROPERTY FEATURES

#### **LOCATION**

Close to the city centre
 City center
 City view
 Park/garden view

Beautiful view

#### **FEATURES**

Internet
 ASTRA Television

## **INDOOR FACILITIES**

Lobby bar
 Restaurant
 Cafe
 Dry Cleaning

Laundry
 Indoor heated pool
 SPA centre
 Fitness room

Elevator

## **OUTDOOR FEATURES**

Barbecue area
 CCTV
 Security
 Children's playground

Children's pool
 Landscaped garden
 Car park
 Concierge

Household cleaning service Garden Garden Garden Swimming pool



# PHOTO GALLERY