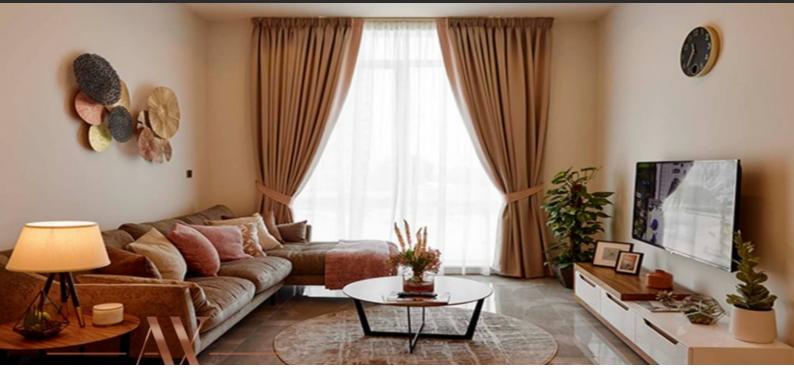

# APARTMENT 1 BEDROOM IN BURJ CROWN, DOWNTOWN DUBAI (1150)

BTC 8.146

# **PARAMETERS**

City Dubai
Type Apartment
Development BURJ CROWN
Rooms 1+1
Living space 59 m²
To sea 3000 m
Completion date IV quarter, 2023





#### PROPERTY FEATURES

#### **LOCATION**

Close to the city centre
 City center
 City view
 Park/garden view

Beautiful view

#### **FEATURES**

Internet
 ASTRA Television

## **INDOOR FACILITIES**

Lobby bar
 Restaurant
 Cafe
 Dry Cleaning

Laundry
 Indoor heated pool
 SPA centre
 Fitness room

Elevator

## **OUTDOOR FEATURES**

Barbecue area
 CCTV
 Security
 Children's playground

Children's pool
 Landscaped garden
 Car park
 Concierge

Household cleaning service Garden Garden Garden Swimming pool



# PHOTO GALLERY