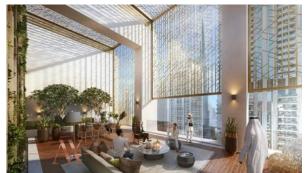

# APARTMENT 1 BEDROOM IN BURJ CROWN, DOWNTOWN DUBAI (1150)

BTC 8.146

# **PARAMETERS**

City Dubai
Type Apartment
Development BURJ CROWN
Rooms 1+1
Living space 59 m²
To sea 3000 m
Completion date IV quarter, 2023





#### PROPERTY FEATURES

#### **LOCATION**

Close to the city centre
 City center
 City view
 Park/garden view

Beautiful view

#### **FEATURES**

Internet
 ASTRA Television

## **INDOOR FACILITIES**

Lobby bar
 Restaurant
 Cafe
 Dry Cleaning

Laundry
 Indoor heated pool
 SPA centre
 Fitness room

Elevator

## **OUTDOOR FEATURES**

Barbecue area
 CCTV
 Security
 Children's playground

Children's pool
 Landscaped garden
 Car park
 Concierge

Household cleaning service Garden Garden Garden Swimming pool



# PHOTO GALLERY